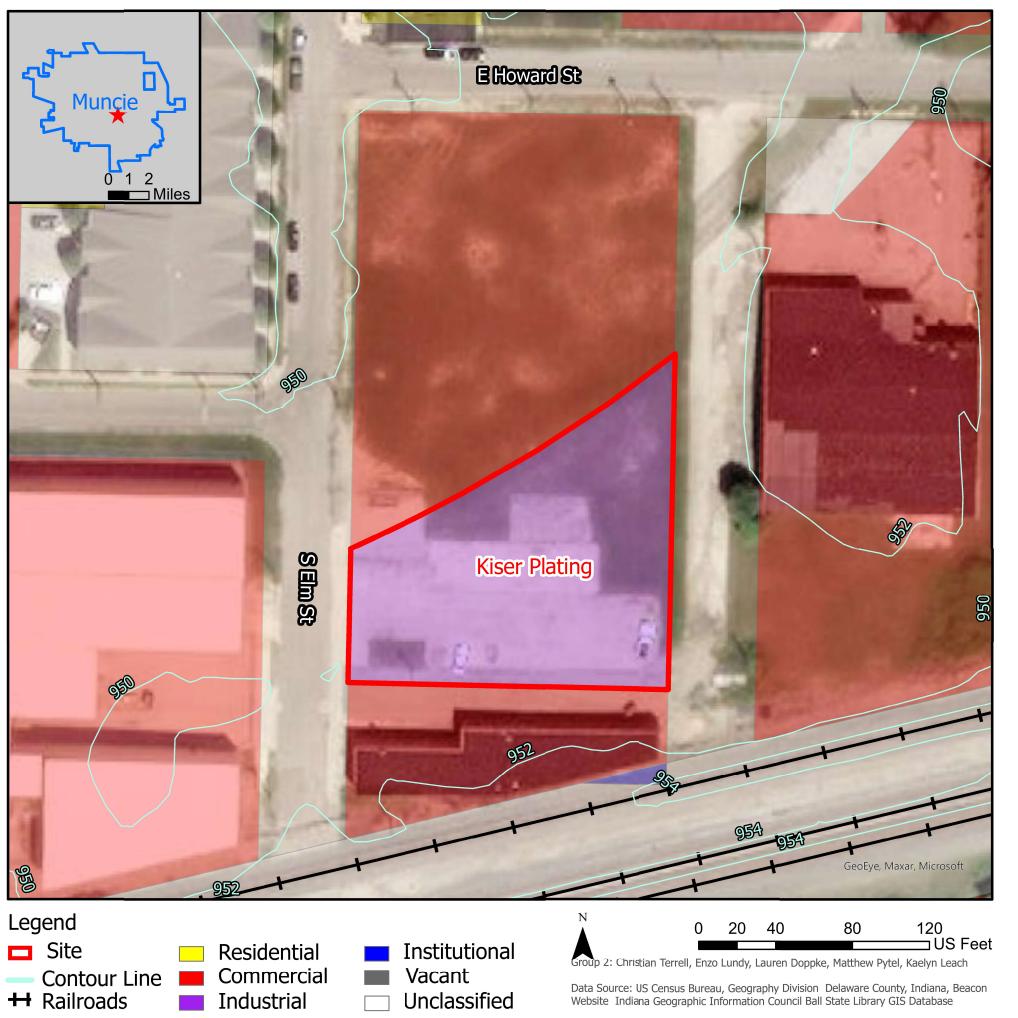

| SITE NAME                                                       | Kiser Plating                                                                                                                                                                      |
|-----------------------------------------------------------------|------------------------------------------------------------------------------------------------------------------------------------------------------------------------------------|
| Address                                                         | 401 E Howard St, Muncie, IN                                                                                                                                                        |
| Brownfield Program                                              | IDEM brownfield program                                                                                                                                                            |
| Area                                                            | 0.5 Acres                                                                                                                                                                          |
| Zoning                                                          | Industrial Zone                                                                                                                                                                    |
| Municipality                                                    | Downtown Neighborhood, City of Muncie, Delaware County, IN                                                                                                                         |
| Distance to Substation                                          | 0.16 Miles                                                                                                                                                                         |
| Distance to Transmission Line                                   | 3.3 Miles                                                                                                                                                                          |
| Distance to Major Road                                          | 0.1 Miles                                                                                                                                                                          |
| Ownership                                                       | 1231 Arrow LLC                                                                                                                                                                     |
| Summary of Existing<br>Land Use, Condition,<br>and Restrictions | Vacant land; no existing structures                                                                                                                                                |
| Property Progress and<br>Financial Assistance                   | N/A                                                                                                                                                                                |
| Estimated Annual Solar<br>Energy Production                     | 423,752 kWh/year                                                                                                                                                                   |
| Estimated Annual<br>Energy Value                                | \$36,021                                                                                                                                                                           |
| Estimated Solar Power Capacity                                  | 48.37 kW                                                                                                                                                                           |
| Suggested PV System Specifications                              | Module Type: Standard<br>Array Type: Fixed (open rack)<br>Panel Tilt Angle: 30<br>Panel Array: N/A                                                                                 |
| Greenhouse Gas<br>Equivalencies                                 | Metric ton: 300 Number of Passenger Cars: 64.7 Number of Homes' Energy Use for a Year: 34.6 Number of Homes' Electricity Use for a Year: 50.7 Acres of US Forests in one Year: 391 |
| Remarks and<br>Suggestions                                      | This site is not ideal for large scale and utility scale solar installation due to its smaller size.                                                                               |