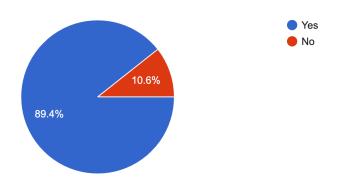

Our group conducted a survey at the beginning of the semester to determine what our project should focus on. Originally, we were wanting to focus on the downtown nightlife with a focus on the bars and restaurants. However, due to unforeseen circumstances our project detoured in a completely different direction. Although the idea/focus changed, the survey still provided great insight to our focus group. Below you will find a few of the questions asked that aided us through our project.

Are you a: 94 responses



## Have you ever visited downtown Muncie? 94 responses



## What type(s) of business(es) attract you?

94 responses