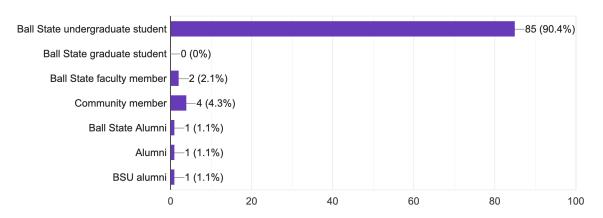

Our group conducted a survey at the beginning of the semester to determine what our project should focus on. Originally, we were wanting to focus on the downtown nightlife with a focus on the bars and restaurants. However, due to unforeseen circumstances our project detoured in a completely different direction. Although the idea/focus changed, the survey still provided great insight to our focus group. Below you will find a few of the questions asked that aided us through our project.

Are you a: 94 responses



## Have you ever visited downtown Muncie? 94 responses



## What type(s) of business(es) attract you?

94 responses