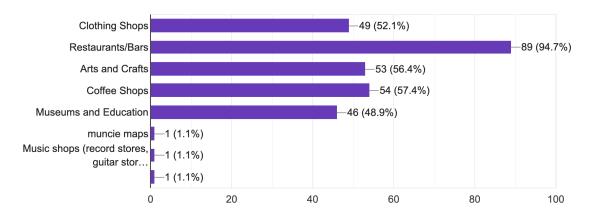

Our group conducted a survey at the beginning of the semester to determine what our project should focus on. Originally, we were wanting to focus on the downtown nightlife with a focus on the bars and restaurants. However, due to unforeseen circumstances our project detoured in a completely different direction. Although the idea/focus changed, the survey still provided great insight to our focus group. Below you will find a few of the questions asked that aided us through our project.

Are you a: 94 responses



## Have you ever visited downtown Muncie? 94 responses



## What type(s) of business(es) attract you?

94 responses