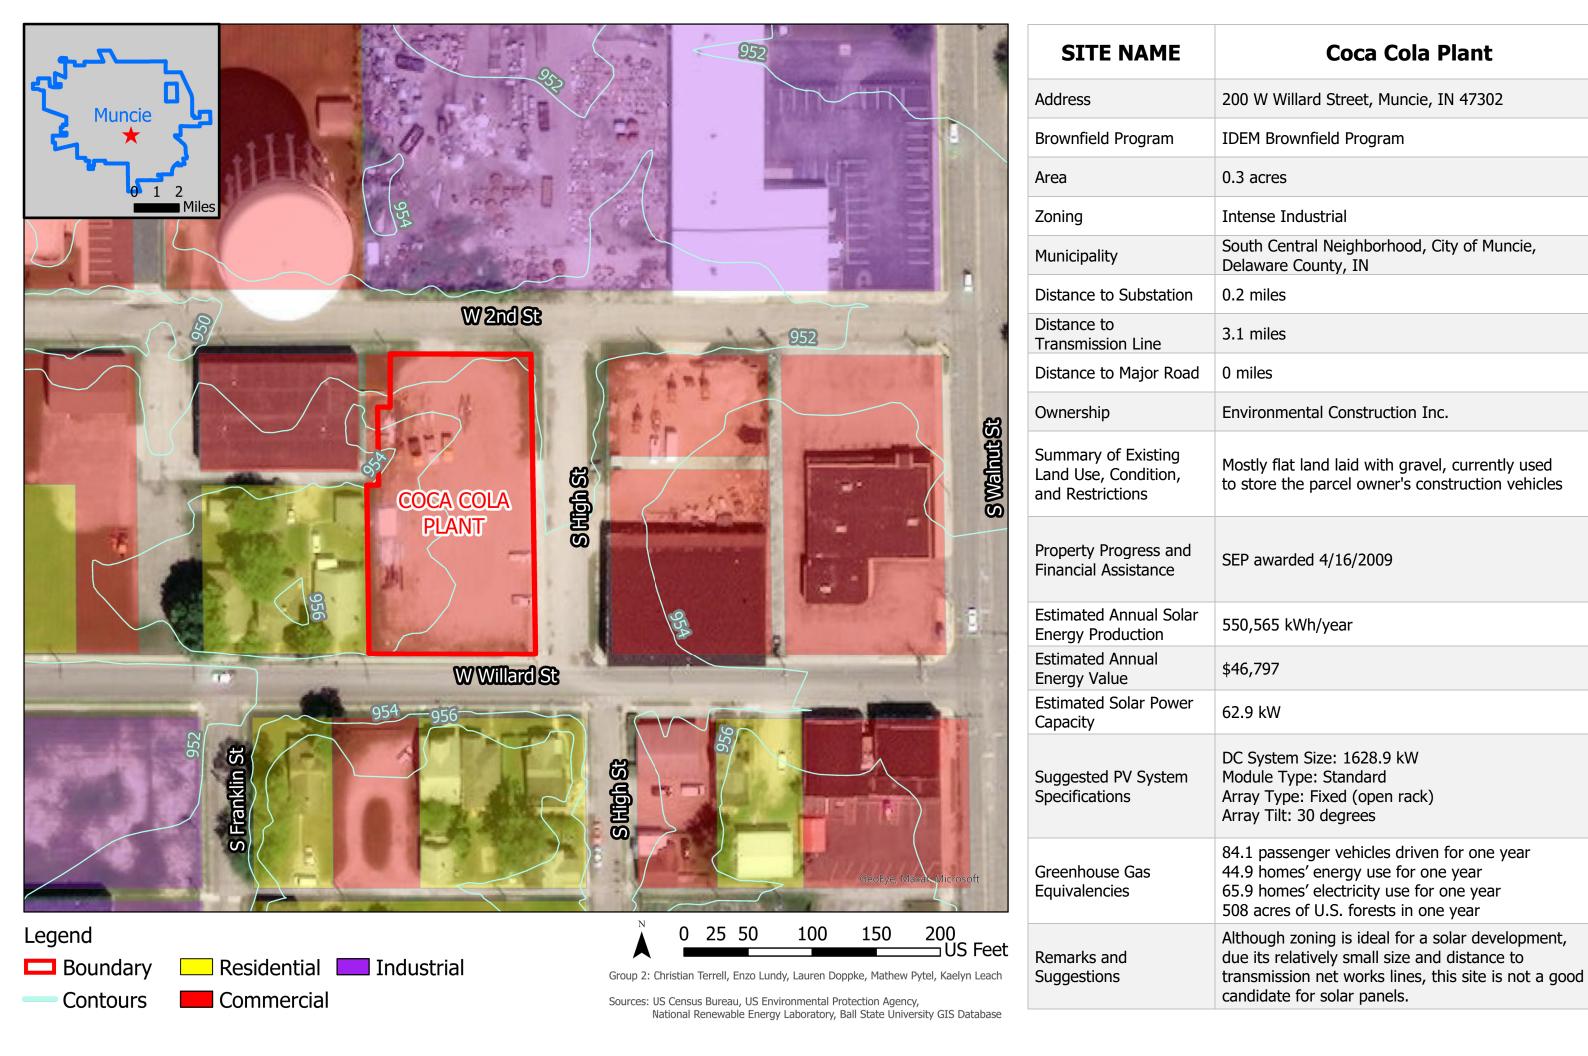

**Longfellow Elementary School** 1700 N Elgin Street, Muncie, IN 47303 Residence Zone 4 City of Muncie, Delaware County, IN Mostly flat land, sparse vegetation, currently used as additional play space for students 4,383,080 kWh/year DC System Size: 3288.0 Module Type: Standard Array Type: Fixed (open rack) Array Tilt: 30 degrees 670 passenger vehicles driven for one year 358 homes' energy use for one year 525 homes' electricity use for one year 4,047 acres of U.S. forests in one year Due to its relatively farther distances to substations and transmission lines, it is recommended that this site is shelved for solar.