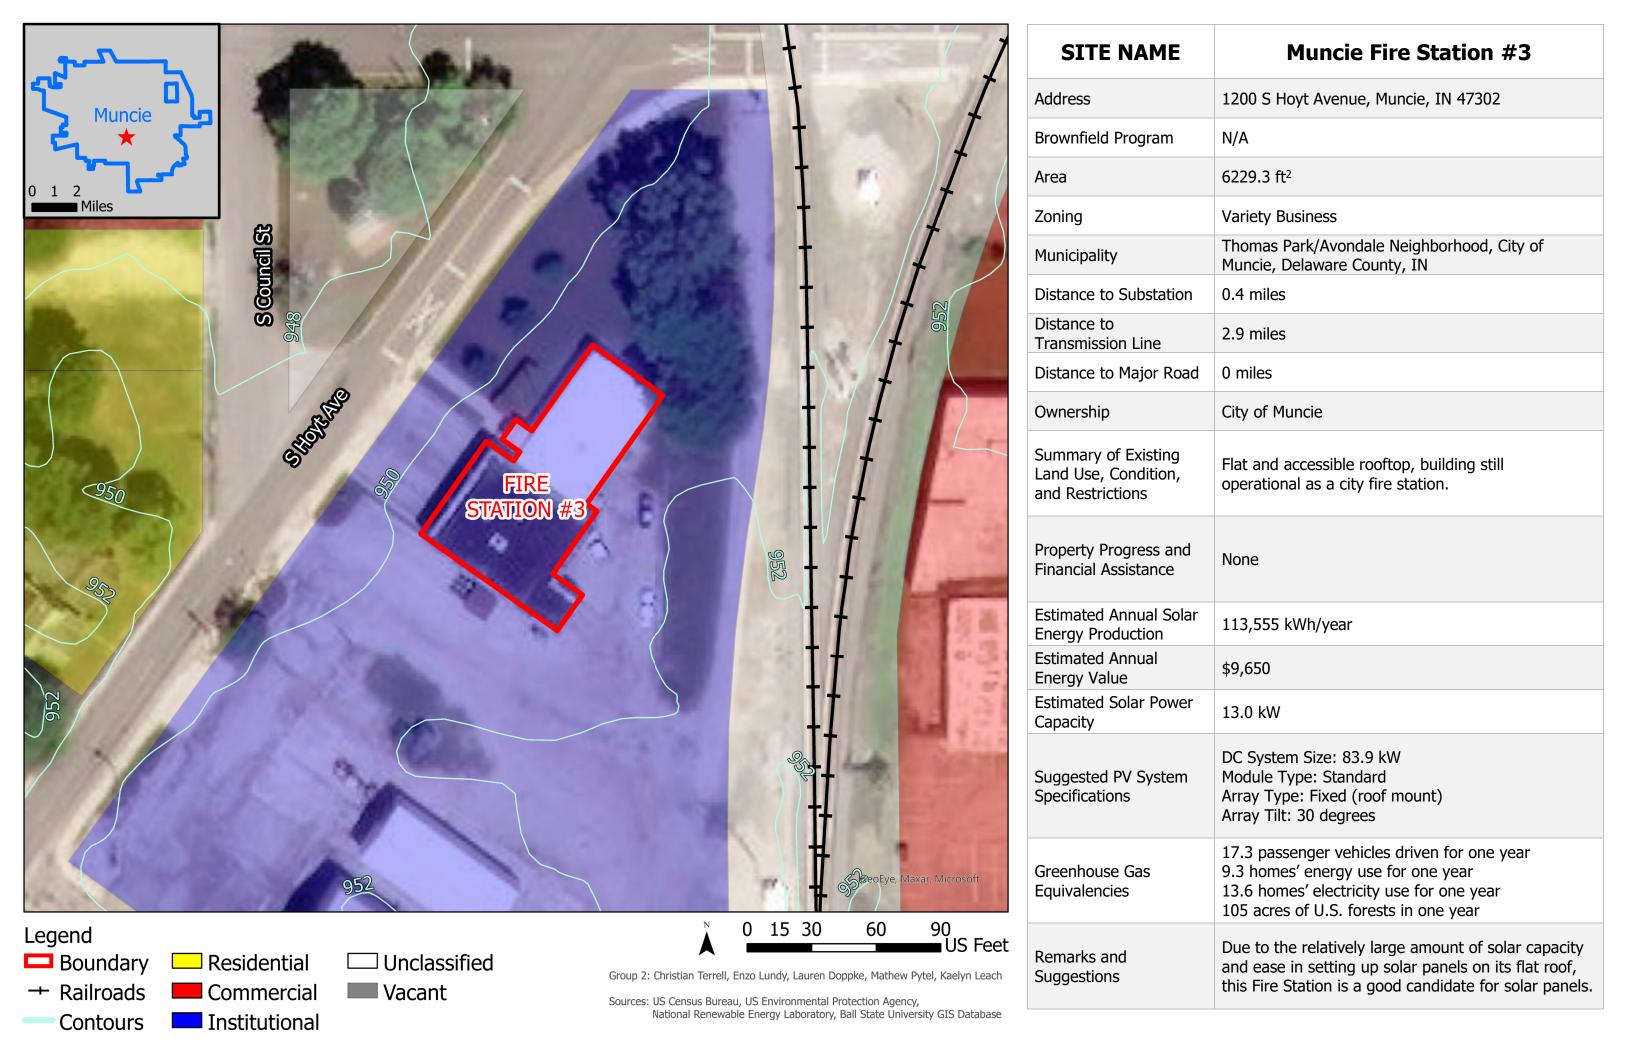

**Longfellow Elementary School** 1700 N Elgin Street, Muncie, IN 47303 Residence Zone 4 City of Muncie, Delaware County, IN Mostly flat land, sparse vegetation, currently used as additional play space for students 4,383,080 kWh/year DC System Size: 3288.0 Module Type: Standard Array Type: Fixed (open rack) Array Tilt: 30 degrees 670 passenger vehicles driven for one year 358 homes' energy use for one year 525 homes' electricity use for one year 4,047 acres of U.S. forests in one year Due to its relatively farther distances to substations and transmission lines, it is recommended that this site is shelved for solar.