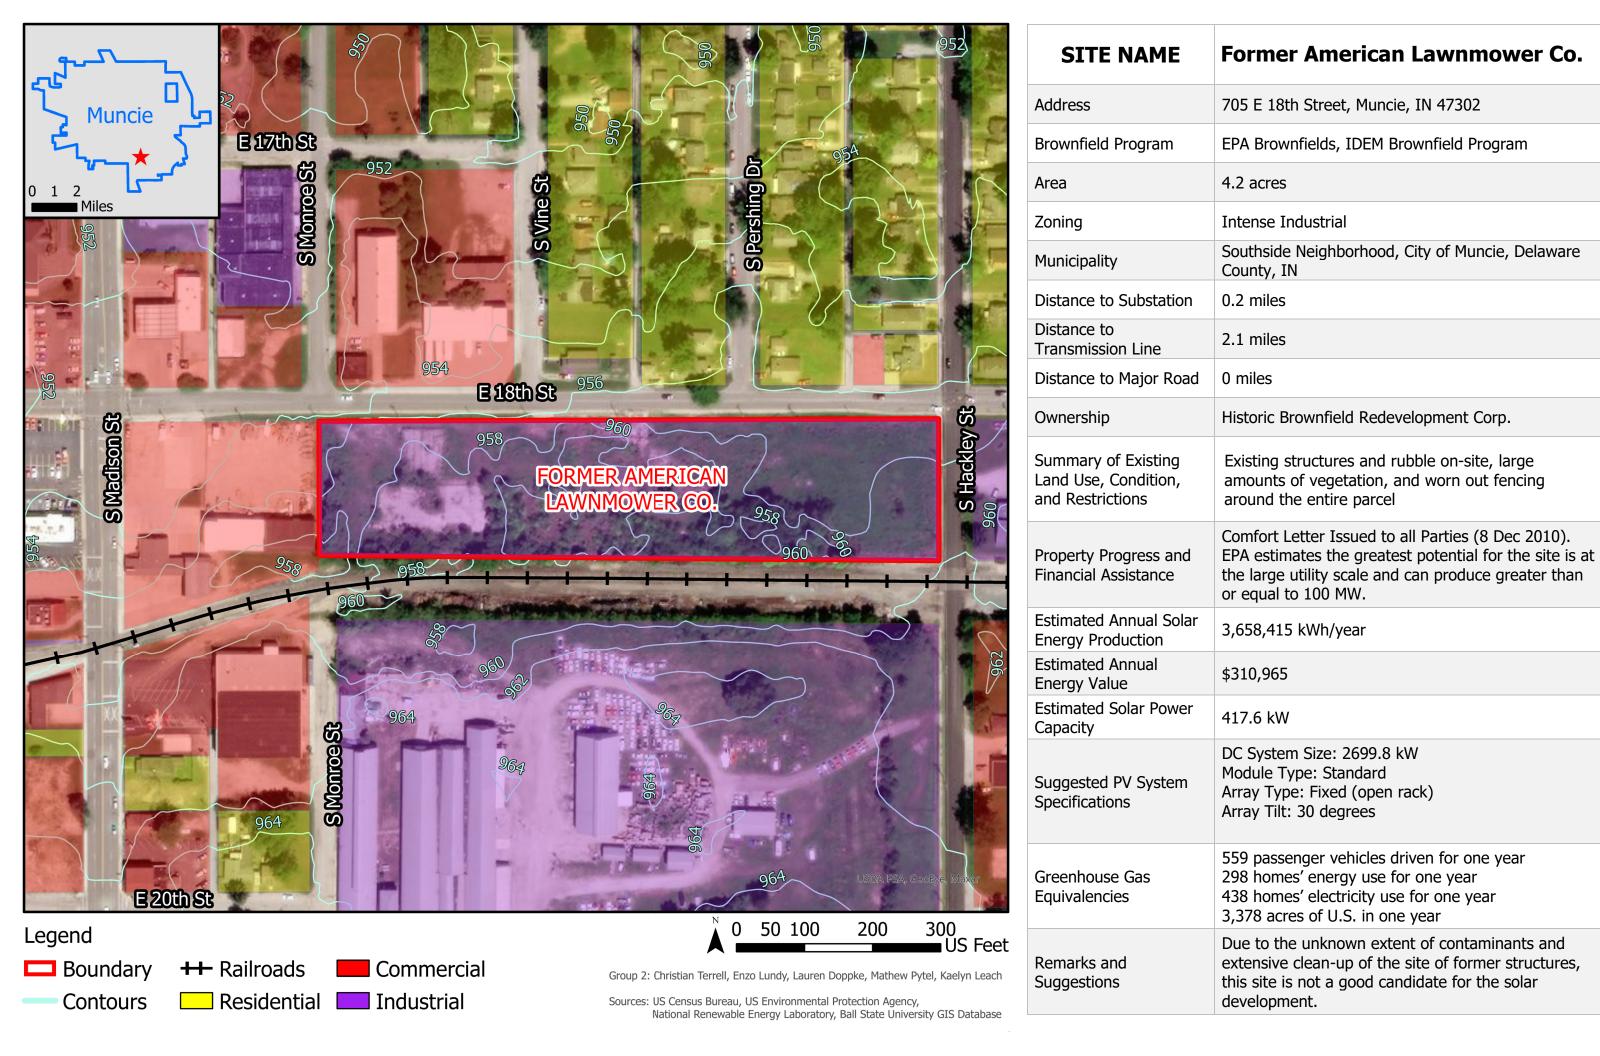

**Longfellow Elementary School** 1700 N Elgin Street, Muncie, IN 47303 Residence Zone 4 City of Muncie, Delaware County, IN Mostly flat land, sparse vegetation, currently used as additional play space for students 4,383,080 kWh/year DC System Size: 3288.0 Module Type: Standard Array Type: Fixed (open rack) Array Tilt: 30 degrees 670 passenger vehicles driven for one year 358 homes' energy use for one year 525 homes' electricity use for one year 4,047 acres of U.S. forests in one year Due to its relatively farther distances to substations and transmission lines, it is recommended that this site is shelved for solar.