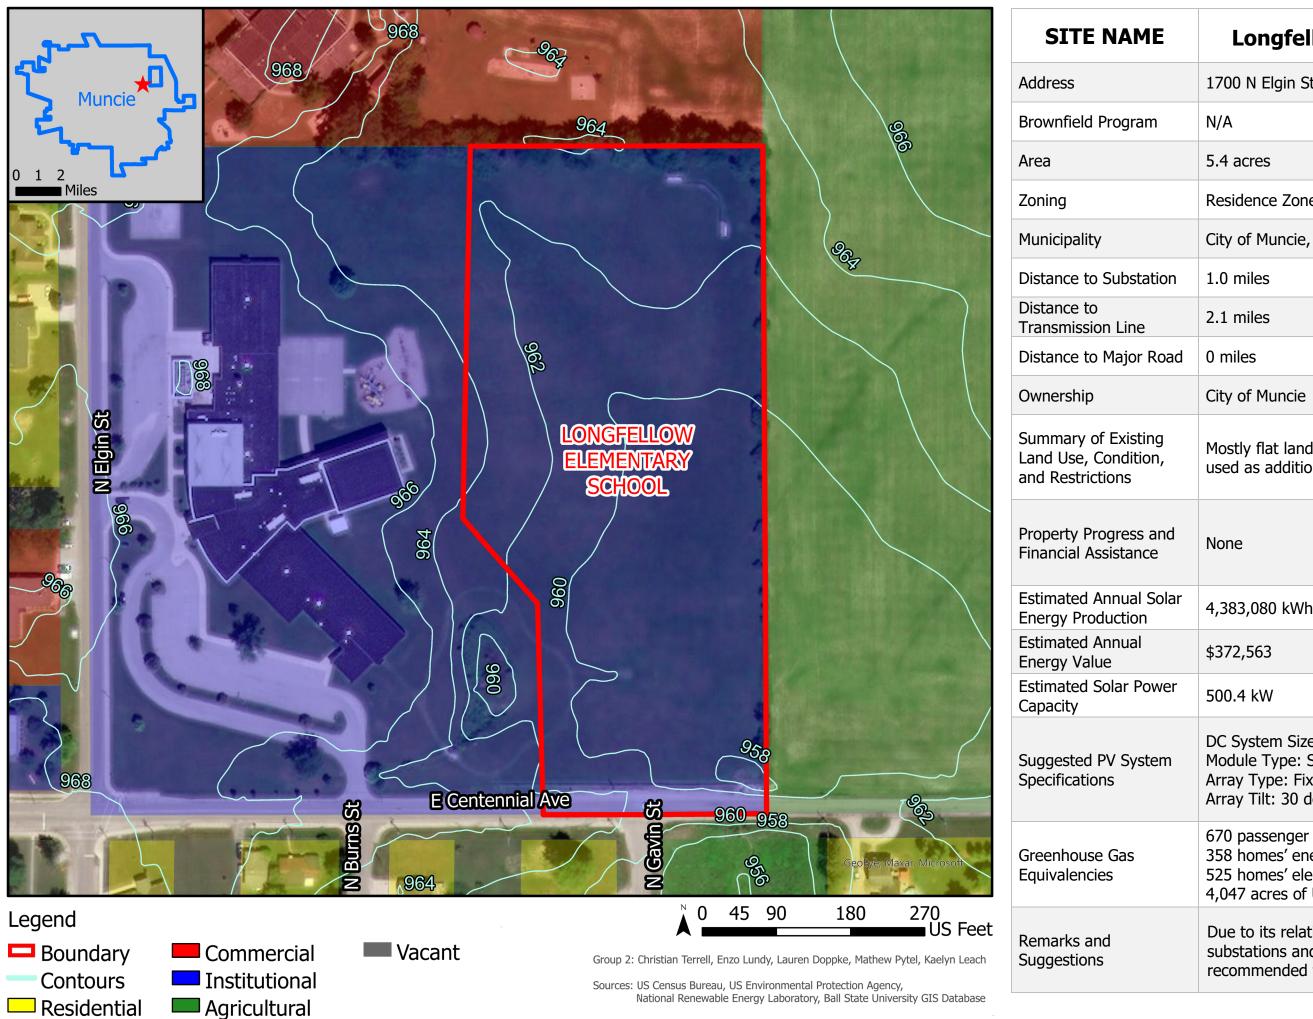

**Longfellow Elementary School** 1700 N Elgin Street, Muncie, IN 47303 Residence Zone 4 City of Muncie, Delaware County, IN Mostly flat land, sparse vegetation, currently used as additional play space for students 4,383,080 kWh/year DC System Size: 3288.0 Module Type: Standard Array Type: Fixed (open rack) Array Tilt: 30 degrees 670 passenger vehicles driven for one year 358 homes' energy use for one year 525 homes' electricity use for one year 4,047 acres of U.S. forests in one year Due to its relatively farther distances to substations and transmission lines, it is recommended that this site is shelved for solar.