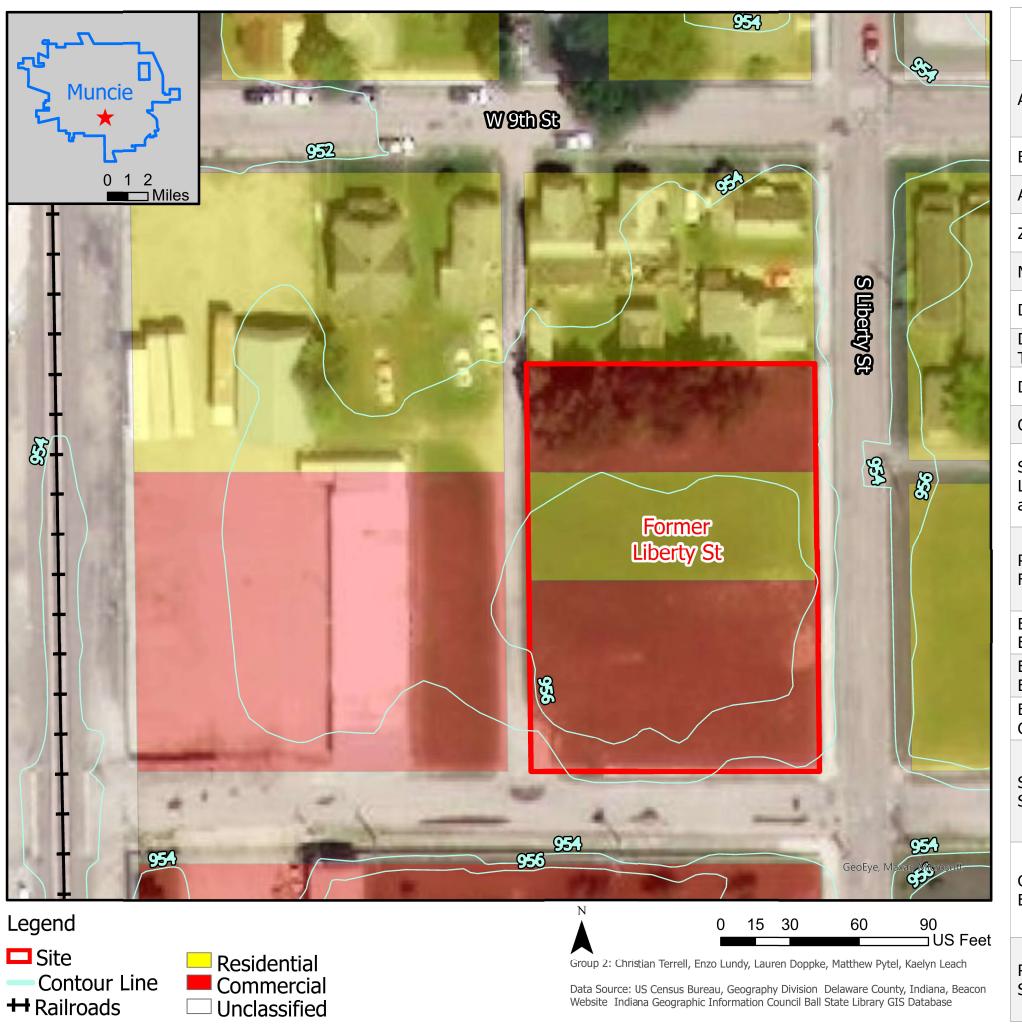

| SITE NAME                                                       | Former Liberty St                                                                                                                                                                  |
|-----------------------------------------------------------------|------------------------------------------------------------------------------------------------------------------------------------------------------------------------------------|
| Address                                                         | 1617 S Liberty St, Muncie, IN<br>1619 S Liberty St, Muncie, IN<br>1632 S Liberty St, Muncie, IN<br>418 W 10th St, Muncie, IN                                                       |
| Brownfield Program                                              | IDEM brownfield program                                                                                                                                                            |
| Area                                                            | 0.5 Acres                                                                                                                                                                          |
| Zoning                                                          | Business and Residential Zone                                                                                                                                                      |
| Municipality                                                    | South Central and Thomas Park Neighborhoods, City of Muncie, Delaware County, IN                                                                                                   |
| Distance to Substation                                          | 0.6 Miles                                                                                                                                                                          |
| Distance to<br>Transmission Line                                | 2.7 Miles                                                                                                                                                                          |
| Distance to Major Road                                          | 0.2 Miles                                                                                                                                                                          |
| Ownership                                                       | Muncie Mission Ministries                                                                                                                                                          |
| Summary of Existing<br>Land Use, Condition,<br>and Restrictions | Vacant land; no existing structures                                                                                                                                                |
| Property Progress and<br>Financial Assistance                   | N/A                                                                                                                                                                                |
| Estimated Annual Solar<br>Energy Production                     | 423,188 kWh/year                                                                                                                                                                   |
| Estimated Annual<br>Energy Value                                | \$35,973                                                                                                                                                                           |
| Estimated Solar Power<br>Capacity                               | 48.31 kW                                                                                                                                                                           |
| Suggested PV System<br>Specifications                           | Module Type: Standard<br>Array Type: Fixed (open rack)<br>Panel Tilt Angle: 30<br>Panel Array: N/A                                                                                 |
| Greenhouse Gas<br>Equivalencies                                 | Metric ton: 299 Number of Passenger Cars: 64.6 Number of Homes' Energy Use for a Year: 34.5 Number of Homes' Electricity Use for a Year: 50.7 Acres of US Forests in one Year: 391 |
| Remarks and<br>Suggestions                                      | This site is not ideal for large scale and utility scale solar installation due to its smaller size.                                                                               |