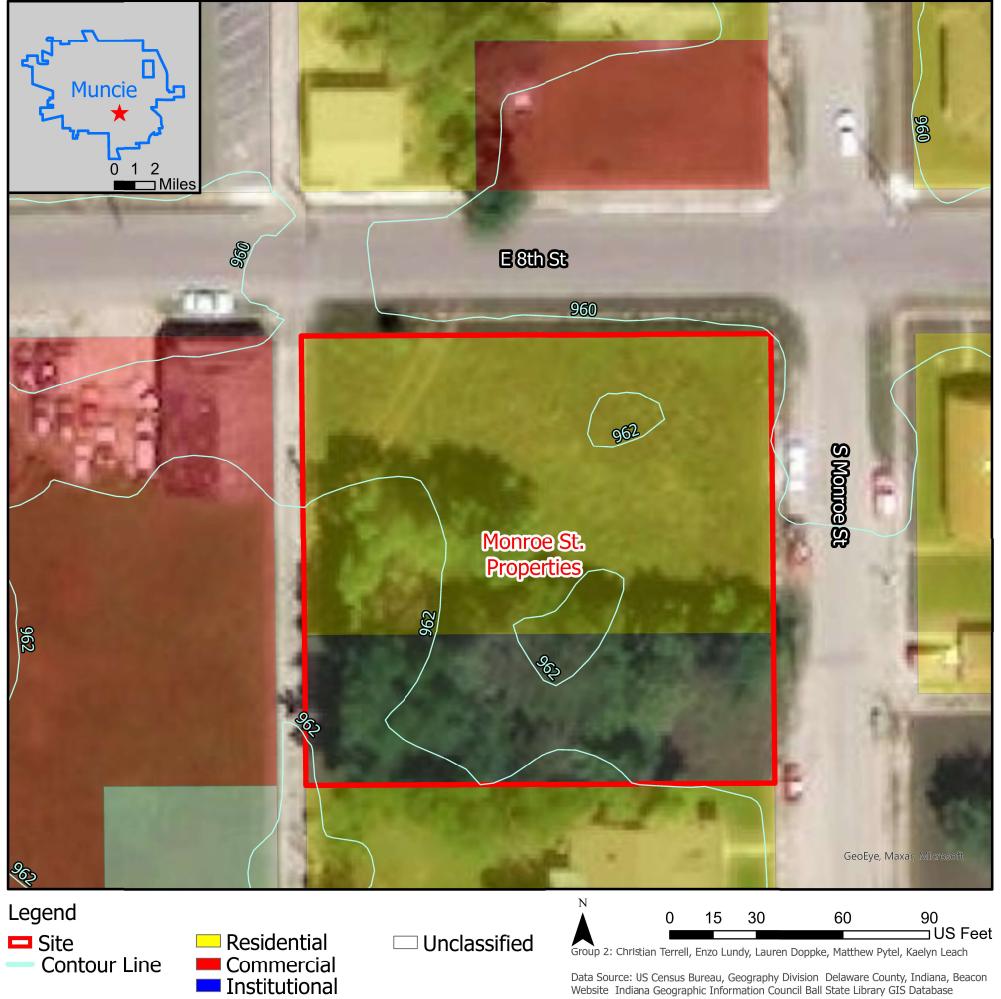

Data Source: US Census Bureau, Geography Division Delaware County, Indiana, Beacon Website Indiana Geographic Information Council Ball State Library GIS Database

| SITE NAME                                                       | Monroe St Properties                                                                                                                                                               |
|-----------------------------------------------------------------|------------------------------------------------------------------------------------------------------------------------------------------------------------------------------------|
| Address                                                         | 1501 S Monroe St, Muncie, IN<br>1519 S Monroe St, Muncie, IN<br>1521 S Monroe St, Muncie, IN                                                                                       |
| Brownfield Program                                              | IDEM brownfield program                                                                                                                                                            |
| Area                                                            | 0.6 Acres                                                                                                                                                                          |
| Zoning                                                          | Residential Zone                                                                                                                                                                   |
| Municipality                                                    | Industry Neighborhood, City of Muncie, Delaware<br>County, IN                                                                                                                      |
| Distance to Substation                                          | 0.5 Miles                                                                                                                                                                          |
| Distance to Transmission Line                                   | 2.8 Miles                                                                                                                                                                          |
| Distance to Major Road                                          | 0.1 Miles                                                                                                                                                                          |
| Ownership                                                       | National City Mortgage<br>EXH Capital Partners LLC<br>Davis Samaria                                                                                                                |
| Summary of Existing<br>Land Use, Condition,<br>and Restrictions | Vacant platted lot; mostly covered with vegetation; no existing structures                                                                                                         |
| Property Progress and<br>Financial Assistance                   | Comfort Letter Issued to all Parties - 11-10-2014                                                                                                                                  |
| Estimated Annual Solar<br>Energy Production                     | 480,914 kWh/year                                                                                                                                                                   |
| Estimated Annual<br>Energy Value                                | \$40,877                                                                                                                                                                           |
| Estimated Solar Power Capacity                                  | 54.90 kW                                                                                                                                                                           |
| Suggested PV System<br>Specifications                           | Module Type: Standard<br>Array Type: Fixed (open rack)<br>Panel Tilt Angle: 30<br>Panel Array: N/A                                                                                 |
| Greenhouse Gas<br>Equivalencies                                 | Metric ton: 340 Number of Passenger Cars: 73.5 Number of Homes' Energy Use for a Year: 39.2 Number of Homes' Electricity Use for a Year: 57.6 Acres of US Forests in one Year: 444 |
| Remarks and<br>Suggestions                                      | This site is not ideal for large scale and utility scale solar installation due to its smaller size.                                                                               |