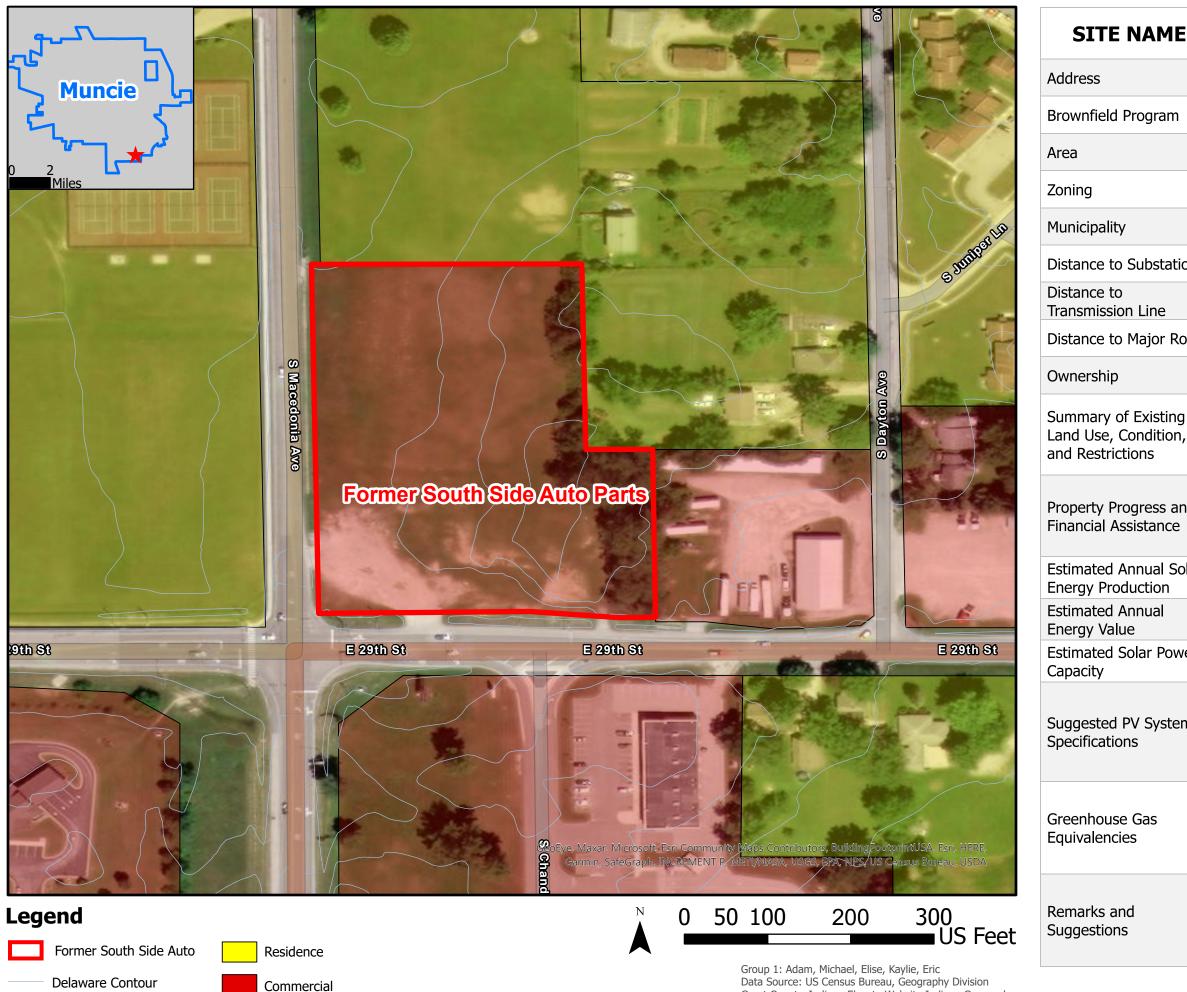

| Ε       | Former South Side Auto Parts                                                                                                                                                                   |
|---------|------------------------------------------------------------------------------------------------------------------------------------------------------------------------------------------------|
|         | 1724 E 29th St. Muncie, IN                                                                                                                                                                     |
|         | Brownfield program, IDEM Brownfield program                                                                                                                                                    |
|         | 3.93 Acres                                                                                                                                                                                     |
|         | Variety Business                                                                                                                                                                               |
|         | Southside Neighborhood, Muncie Indiana                                                                                                                                                         |
| ion     | 0.84 Miles                                                                                                                                                                                     |
|         | 1.26 Miles                                                                                                                                                                                     |
| oad     | 0 Miles                                                                                                                                                                                        |
|         | Muncie Imports & Classics LLC                                                                                                                                                                  |
| g<br>1, | Flat topography, paved with minimum vegetation, no existing structure                                                                                                                          |
| nd      | On January 11, 2021 this site was sold to Muncie Imports & Classics. I assume their plan is to build a car restoration business.                                                               |
| olar    | 3,289,565 kWh/year or 3.29 GWh/year                                                                                                                                                            |
|         | \$279,611                                                                                                                                                                                      |
| ver     | 4.75 kWh                                                                                                                                                                                       |
| m       | DC System Size: 2822.4 kW<br>Module Type: Standard<br>Array Type: Fixed (open rack)<br>Panel Tilt: 30 degrees                                                                                  |
|         | 2,326 Metric Tons<br>502 Passenger Cars<br>268 homes' energy use for a year<br>394 homes' electricity use for a year<br>3,037 acres of US forests in one year                                  |
|         | Even though the size of this site is greater than 2<br>acres, this site is not an ideal candidate for the<br>large-scale solar PV installation due to the distance<br>from transmission lines. |
|         |                                                                                                                                                                                                |