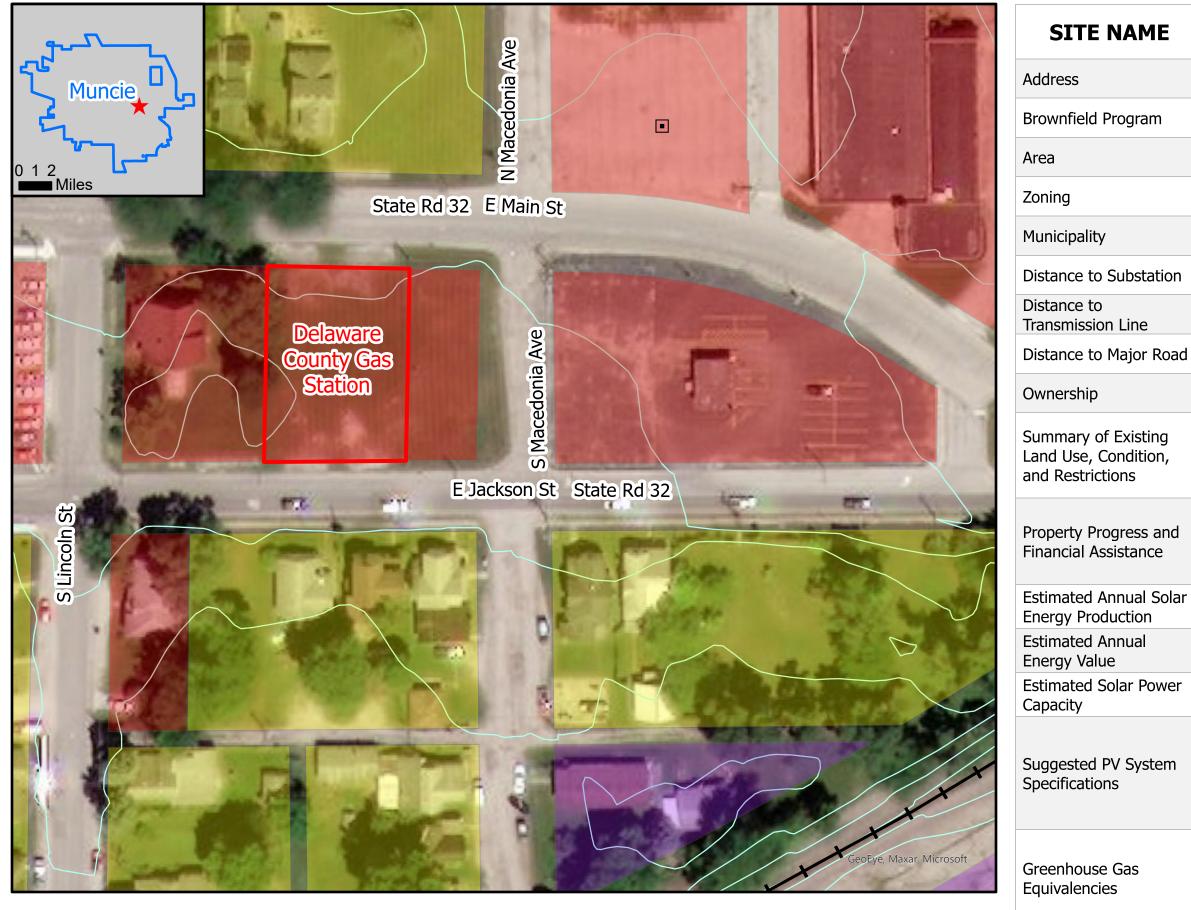

## Legend

Boundary
Residential
Agriculture
Hailroad
Commercial
Institutional
Contours
Industrial

Group 1: Adam Coleson, Michael Grossniklaus, Elise Jones, Kaylie Slate, Eric Snowden

Sources: US Census Bureau, Geography Division, Delaware County, Indiana, Beacon Website Indiana Geographic Information Council, Ball State Library GIS Database Remarks and Suggestions

| Delaware County Gas Station                                                                                                                                                                              |
|----------------------------------------------------------------------------------------------------------------------------------------------------------------------------------------------------------|
| 1605 E Main Street, Muncie, IN 47305                                                                                                                                                                     |
| EPA Brownfields                                                                                                                                                                                          |
| 0.25 acres                                                                                                                                                                                               |
| Limited Business                                                                                                                                                                                         |
| East Neighborhood, City of Muncie, Delaware<br>County, IN                                                                                                                                                |
| 203 US feet (northeast)                                                                                                                                                                                  |
| 427 US feet (south)                                                                                                                                                                                      |
| 0 miles                                                                                                                                                                                                  |
| City of Muncie Department of Redevelopment                                                                                                                                                               |
| Flat topography; electrical, gas, sewer, and water utilities available; paved, static area quality                                                                                                       |
| N/A                                                                                                                                                                                                      |
| 224,219 kWh                                                                                                                                                                                              |
| \$19,060                                                                                                                                                                                                 |
| 25.596 kW or 25,596 W                                                                                                                                                                                    |
| DC System Size: 172.0 kW<br>Module Type: Standard<br>Array Type: Fixed (open rack)<br>Array Tilt: 30 degrees<br>Average Retail Electricity Rate: \$0.085/kWh                                             |
| <ul><li>34.2 passenger vehicles driven for one year</li><li>18.3 homes' energy use for one year</li><li>26.8 homes' electricity use for one year</li><li>207 acres of U.S. forests in one year</li></ul> |
| Offgrid: \$19,060 Annual Energy Value<br>Within a few steps from a substation, transmission<br>line, and major road                                                                                      |