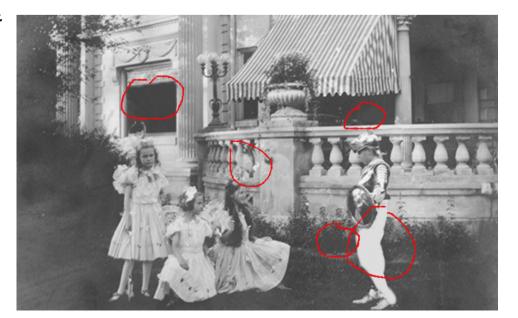

### Spot the Difference Look at the original image: Minnetrista Herb Garden

Now Spot 5 Differences

Spot the Difference Look at the original image: Elisabeth Ball with her cousins Margaret, Lucy, and E. Arthur Ball

#### Puzzle 1:

Puzzle 2:

Puzzle 3: