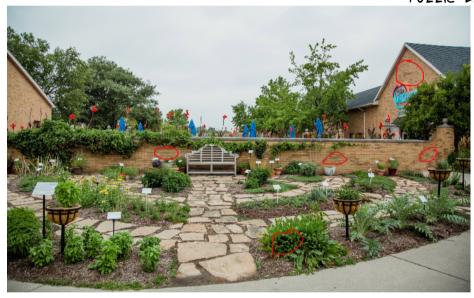

### Spot the Difference Look at the original image: Minnetrista Herb Garden

Now Spot 5 Differences

Spot the Difference Look at the original image: Elisabeth Ball with her cousins Margaret, Lucy, and E. Arthur Ball