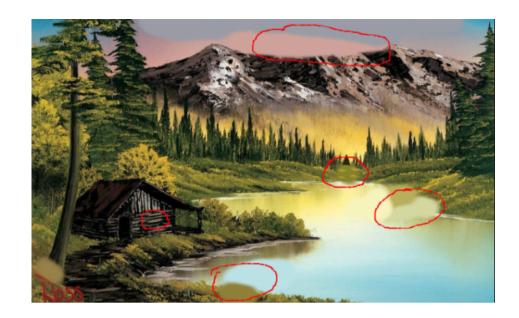

Spot the Difference Look at the original image: Look at the original image: "On a Clear Day," from Season 14 (1988)

Now Spot 5 Differences