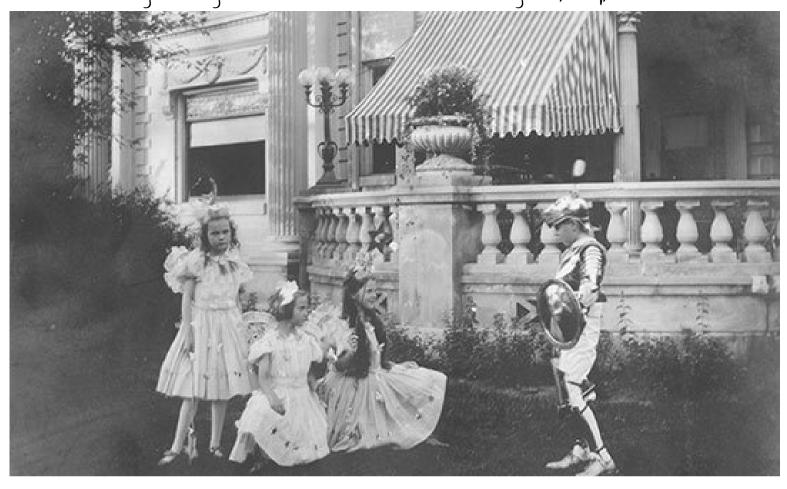

### Spot the Difference Look at the original image: Minnetrista Herb Garden

Now Spot 5 Differences

Spot the Difference Look at the original image: Elisabeth Ball with her cousins Margaret, Lucy, and E. Arthur Ball