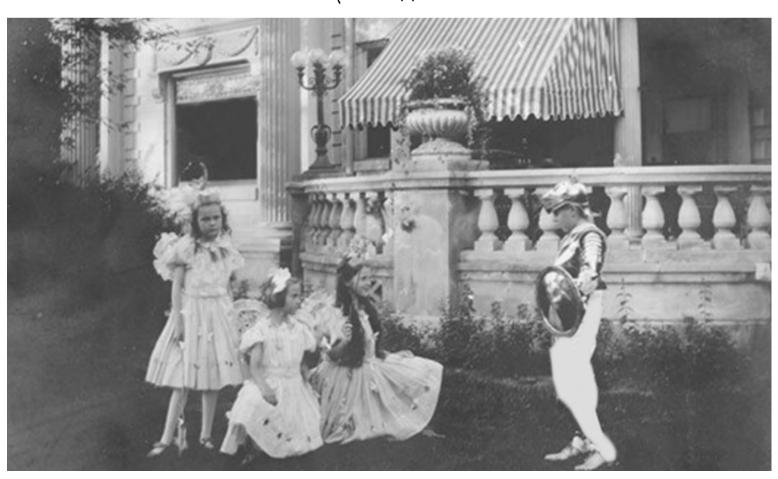

### Spot the Difference Look at the original image: Minnetrista Herb Garden

Now Spot 5 Differences

Spot the Difference Look at the original image: Elisabeth Ball with her cousins Margaret, Lucy, and E. Arthur Ball