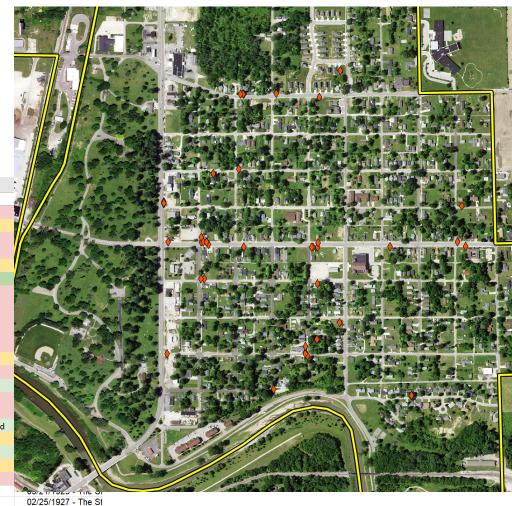

## What is "Geoprocessing"?

• In this case:

 Converting Excel Spreadsheet data into a map layer with data points

| $\square$ | Α         | В                | С    | D              | E                                 | F                            | G              |
|-----------|-----------|------------------|------|----------------|-----------------------------------|------------------------------|----------------|
| 1         | Address # | Street           | Year | Property Type  | Business Name                     | Owner/Occupant Name          | Source Type    |
| 2         | N/A       | Broadway         | 1893 | Business       | Grocery (unknown)                 | Joseph Hodges, Walter Hodges | Article        |
| 3         |           | E. Sixth St.     | 1900 | Business       | I. N. Griffiths' Meat Market      |                              | Business Ad    |
| 4         | 1621      | East E St.       | 1915 | Business       | D. R. Pittenger                   | D. R. Pittenger (typo?)      | Article        |
| 5         | 1622      | E. Sixth St.     | 1915 | Building       |                                   | Elizabeth Markwell           | Article        |
| 6         | 1419      | E. Sixth St.     | 1920 | Business       | Gavin & Heavenridge               |                              | Grocery Ad     |
| 7         | 1928      | E. Twelfth St.   | 1920 | Business       | Lon Payne                         | Lon Payne                    | Grocery Ad     |
| 8         | 1919      | E. Twelfth St.   | 1920 | Business       | B. L. Rees                        | B. L. Rees                   | Grocery Ad     |
| 9         | 1621      | Fifth St.        | 1920 | Business       | S. R. Pittenger (grocery)         | S. R. Pittenger              | Grocery Ad     |
| 10        | 1339      | E. Eighth St.    | 1920 | Business       | J. O'Day & Bro                    | J. O'Day                     | Grocery Ad     |
| 11        | 900       | D St.            | 1920 | Business       | Ruffman Bros.                     |                              | Grocery Ad     |
| 12        | N/A       | Sixth and A      | 1920 | Business       | W. J. Burns                       | W. J. Burns                  | Grocery Ad     |
| 13        | 1419      | E. Sixth St.     | 1922 | Business       | Gavin & Heavenridge               |                              | Bread Ad       |
| 14        |           | Third and D      | 1922 | Business       | G. M. Neddo                       |                              | Bread Ad       |
| 15        |           | E. Sixth St.     | 1922 | Business       | Parrott's Grocery                 |                              | Bread Ad       |
| 16        | 1621      | E. Sixth St.     | 1922 | Business       | S. R. Pittenger                   | S. R. Pittenger              | Bread Ad       |
| 17        | 1308      | E. Twelfth St.   | 1922 | Business       | J. W. Dews                        |                              | Bread Ad       |
| 18        | 903       | D St.            | 1923 | Business       | cond hand shoe store (name unkowr | n)                           | Workers Wanted |
| 19        | -         | Broadway         | 1924 | Transportation | Streetcar Company (unknown)       | Roy Jordan, Sumner B. Denny  | Article        |
| 20        | 925       | E St.            | 1925 | Business       | Whitely Tin Shop                  | Herman I. Michael            | Extra/Ad       |
| 21        | N/A       | Third and D      | 1926 | Business       | Whitely Grocery Co.               |                              | P&G Ad         |
| 22        | 1621      | E. Highland Ave. | 1926 | Business       | S. R. Pittenger (grocery)         | S. R. Pittenger              | P&G Ad         |
| 23        | 1607      | E. Highland Ave. | 1926 | Business       | W. M. Weaver                      | W. M. Weaver                 | P&G Ad         |
| 24        | 1508      | Centennial Ave.  | 1927 | Business       | F. E. Rector                      | F. E. Rector                 | Cookie Ad      |