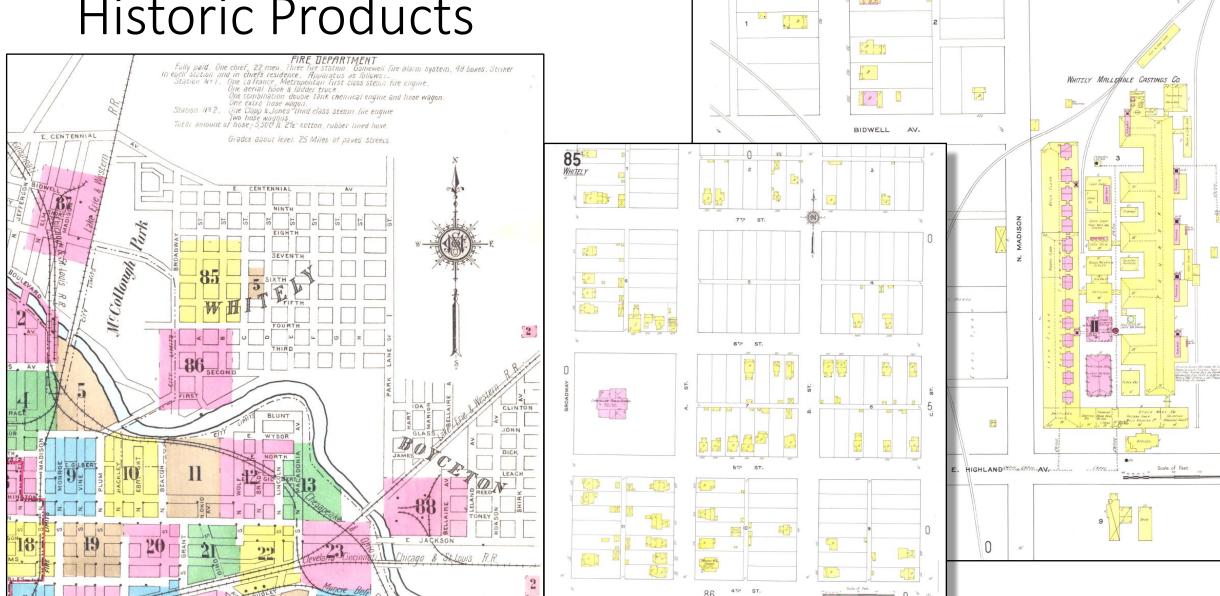

## Floodplain Data Support

## Historic Products



## What is "Geoprocessing"?

• In this case:

 Converting Excel Spreadsheet data into a map layer with data points

| $\square$ | Α         | В                | С    | D              | E                                 | F                            | G              |
|-----------|-----------|------------------|------|----------------|-----------------------------------|------------------------------|----------------|
| 1         | Address # | Street           | Year | Property Type  | Business Name                     | Owner/Occupant Name          | Source Type    |
| 2         | N/A       | Broadway         | 1893 | Business       | Grocery (unknown)                 | Joseph Hodges, Walter Hodges | Article        |
| 3         |           | E. Sixth St.     | 1900 | Business       | I