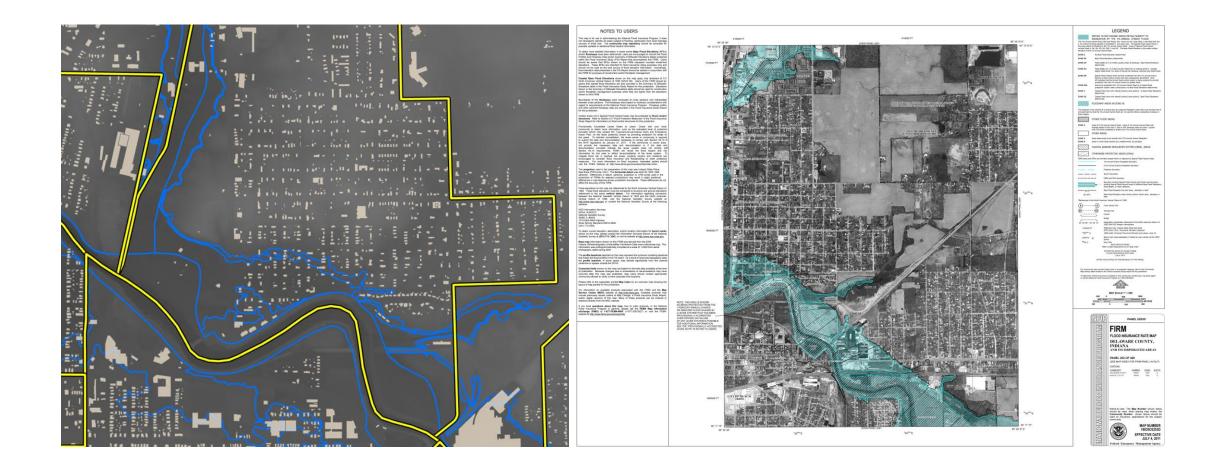

## Floodplain Data Support

## Historic Products



## What is "Geoprocessing"?

• In this case:

 Converting Excel Spreadsheet data into a map layer with data points

| $\square$ | Α         | В                | С    | D              | E                                 | F                            | G              |
|-----------|-----------|------------------|------|----------------|-----------------------------------|------------------------------|----------------|
| 1         | Address # | Street           | Year | Property Type  | Business Name                     | Owner/Occupant Name          | Source Type    |
| 2         | N/A       | Broadway         | 1893 | Business       | Grocery (unknown)                 | Joseph Hodges, Walter Hodges | Article        |
| 3         |