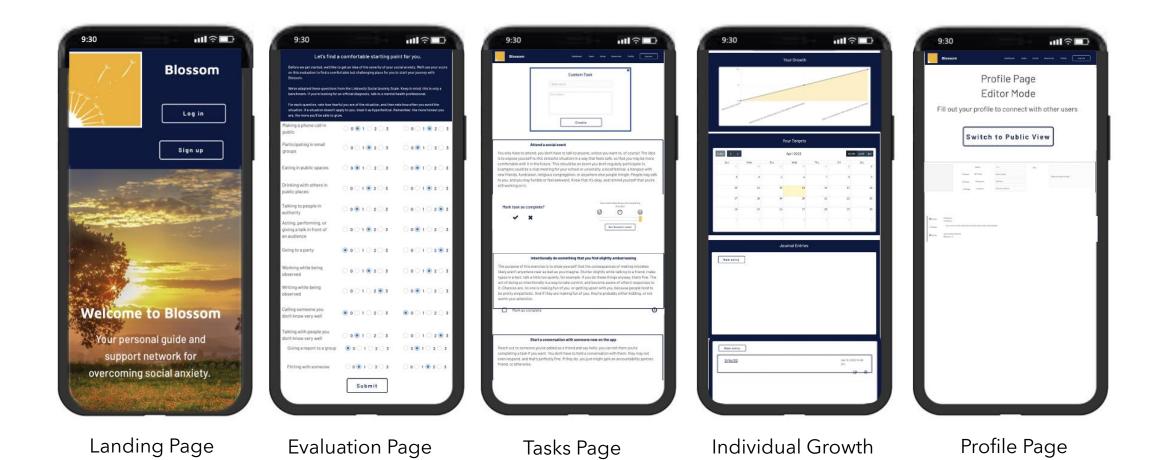

# Blossom

Your personal guide and support network for overcoming social anxiety