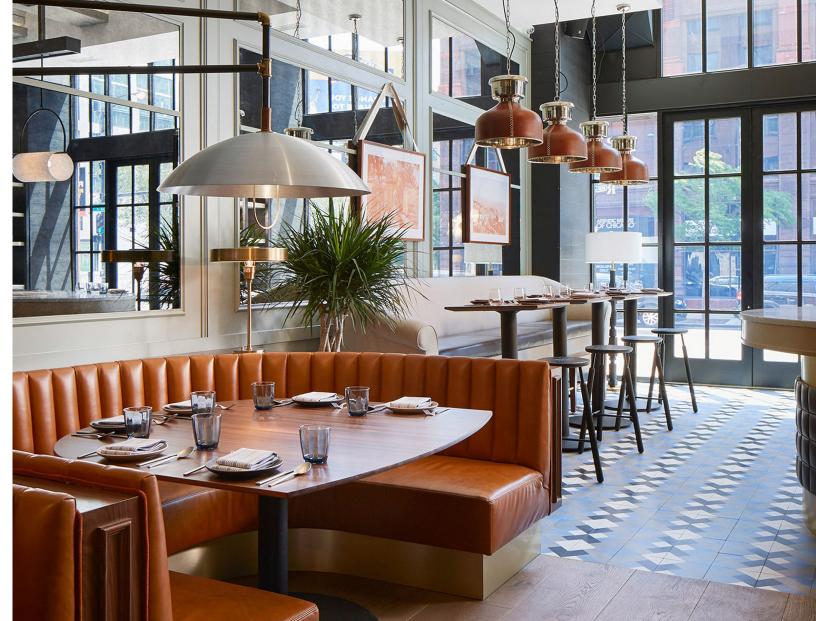

## ELEVATIONS

CAFE SEATING AREA

| specials                                                                                                                               |                                                | COFFEE                                                         |                                                          | non-coffee                                                                                                                                 |                                                | FOOD                                                                                                                                                 |                                                |
|----------------------------------------------------------------------------------------------------------------------------------------|------------------------------------------------|----------------------------------------------------------------|----------------------------------------------------------|--------------------------------------------------------------------------------------------------------------------------------------------|------------------------------------------------|------------------------------------------------------------------------------------------------------------------------------------------------------|------------------------------------------------|
| DRINKS  coconut seltzer mocha  hibiscus strawberry iced tea  lavender cafe con miel  pistachio latte  raspberry mocha  rose cappuccino | \$4.00                                         | americano cappuccino chai latte double espresso espresso latte | \$3.00<br>\$3.00<br>\$4.50<br>\$3.50<br>\$3.50<br>\$4.50 | TEA chai chamomile earl grey green lemon ice tea                                                                                           | \$3.00<br>\$3.00<br>\$3.00<br>\$3.00<br>\$3.50 | BAKERY bagel chocolate chip, cinnamon, everything, plain croissant loaf chocolate chip, cinnamon, pumpkin muffin blueberry, chocolate chip, cinnamon | \$2.50<br>\$2.00<br>\$2.00<br>\$2.50           |
| ruby cocoa iced latte sea salt iced coffee                                                                                             | \$4.00<br>\$4.00                               | macchiato<br>mocha<br>white mocha                              | \$4.50<br>\$4.50<br>\$4.50                               | smoothies  banana, mango, orange, pineapple, strawberry *flavors may be combined                                                           | \$4.50                                         | cookie chocolate chip, cinnamon, everything, plain brownie                                                                                           | \$2.00<br>\$2.00                               |
| FOOD bubble waffle ice cream key lime pie raspberry creme brulee lemon sugar cookie                                                    | \$4.00<br>\$3.00<br>\$3.00<br>\$3.00<br>\$2.00 | cold brew frappes caramel, cookies & cream, mocha, vanilla     | \$3.50<br>\$4.50                                         | OTHER hot chocolate dark or white  lemonade regular, blueberry, peach, strawberry  milkshake chocolate, peanut butter, strawberry, vanilla | \$3.50<br>\$2.50<br>\$4.50                     | sandwiches grilled cheese ham & swiss chicken caprese tomato mozzarella panini vegetable wrap                                                        | \$4.50<br>\$5.50<br>\$5.50<br>\$5.00<br>\$5.00 |