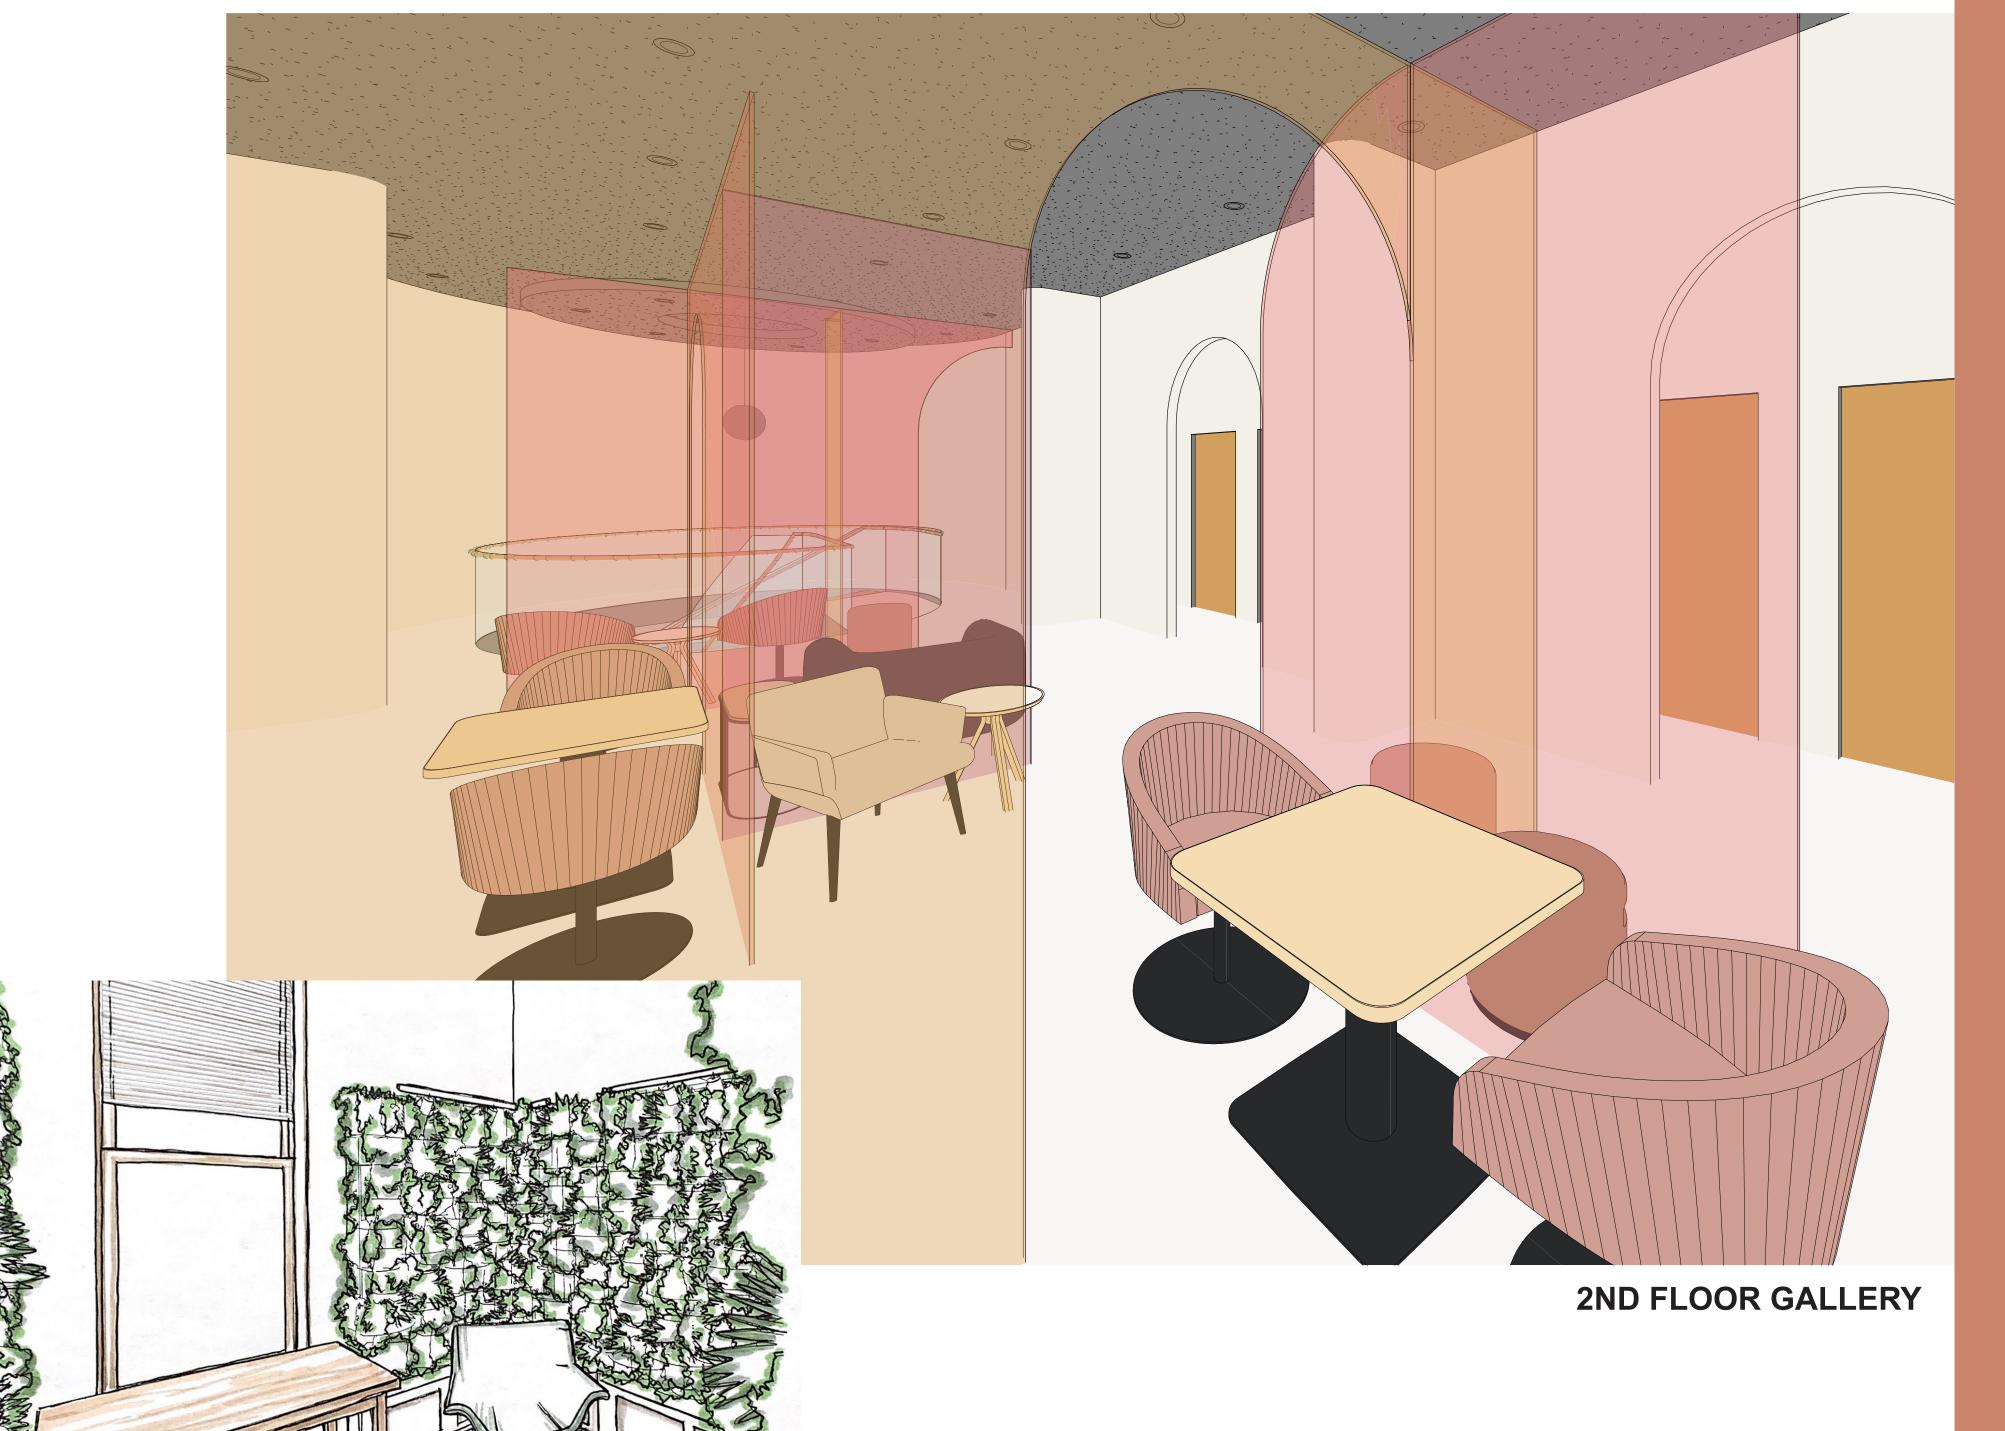

Level 1: Café & gathering space

Level 2: Art gallery & "escape spaces" - a variety of themed rooms for individual or small group use

Level 3: Rent-able event space

Each room on the 2nd floor will have a unique environment based on a theme:

- Biophilia
- Destination
- Time period/event
- Creative expression rooms
- Color/light therapy

Temperature, audio, lighting, materials, and furniture choices will create a full sensory experience.