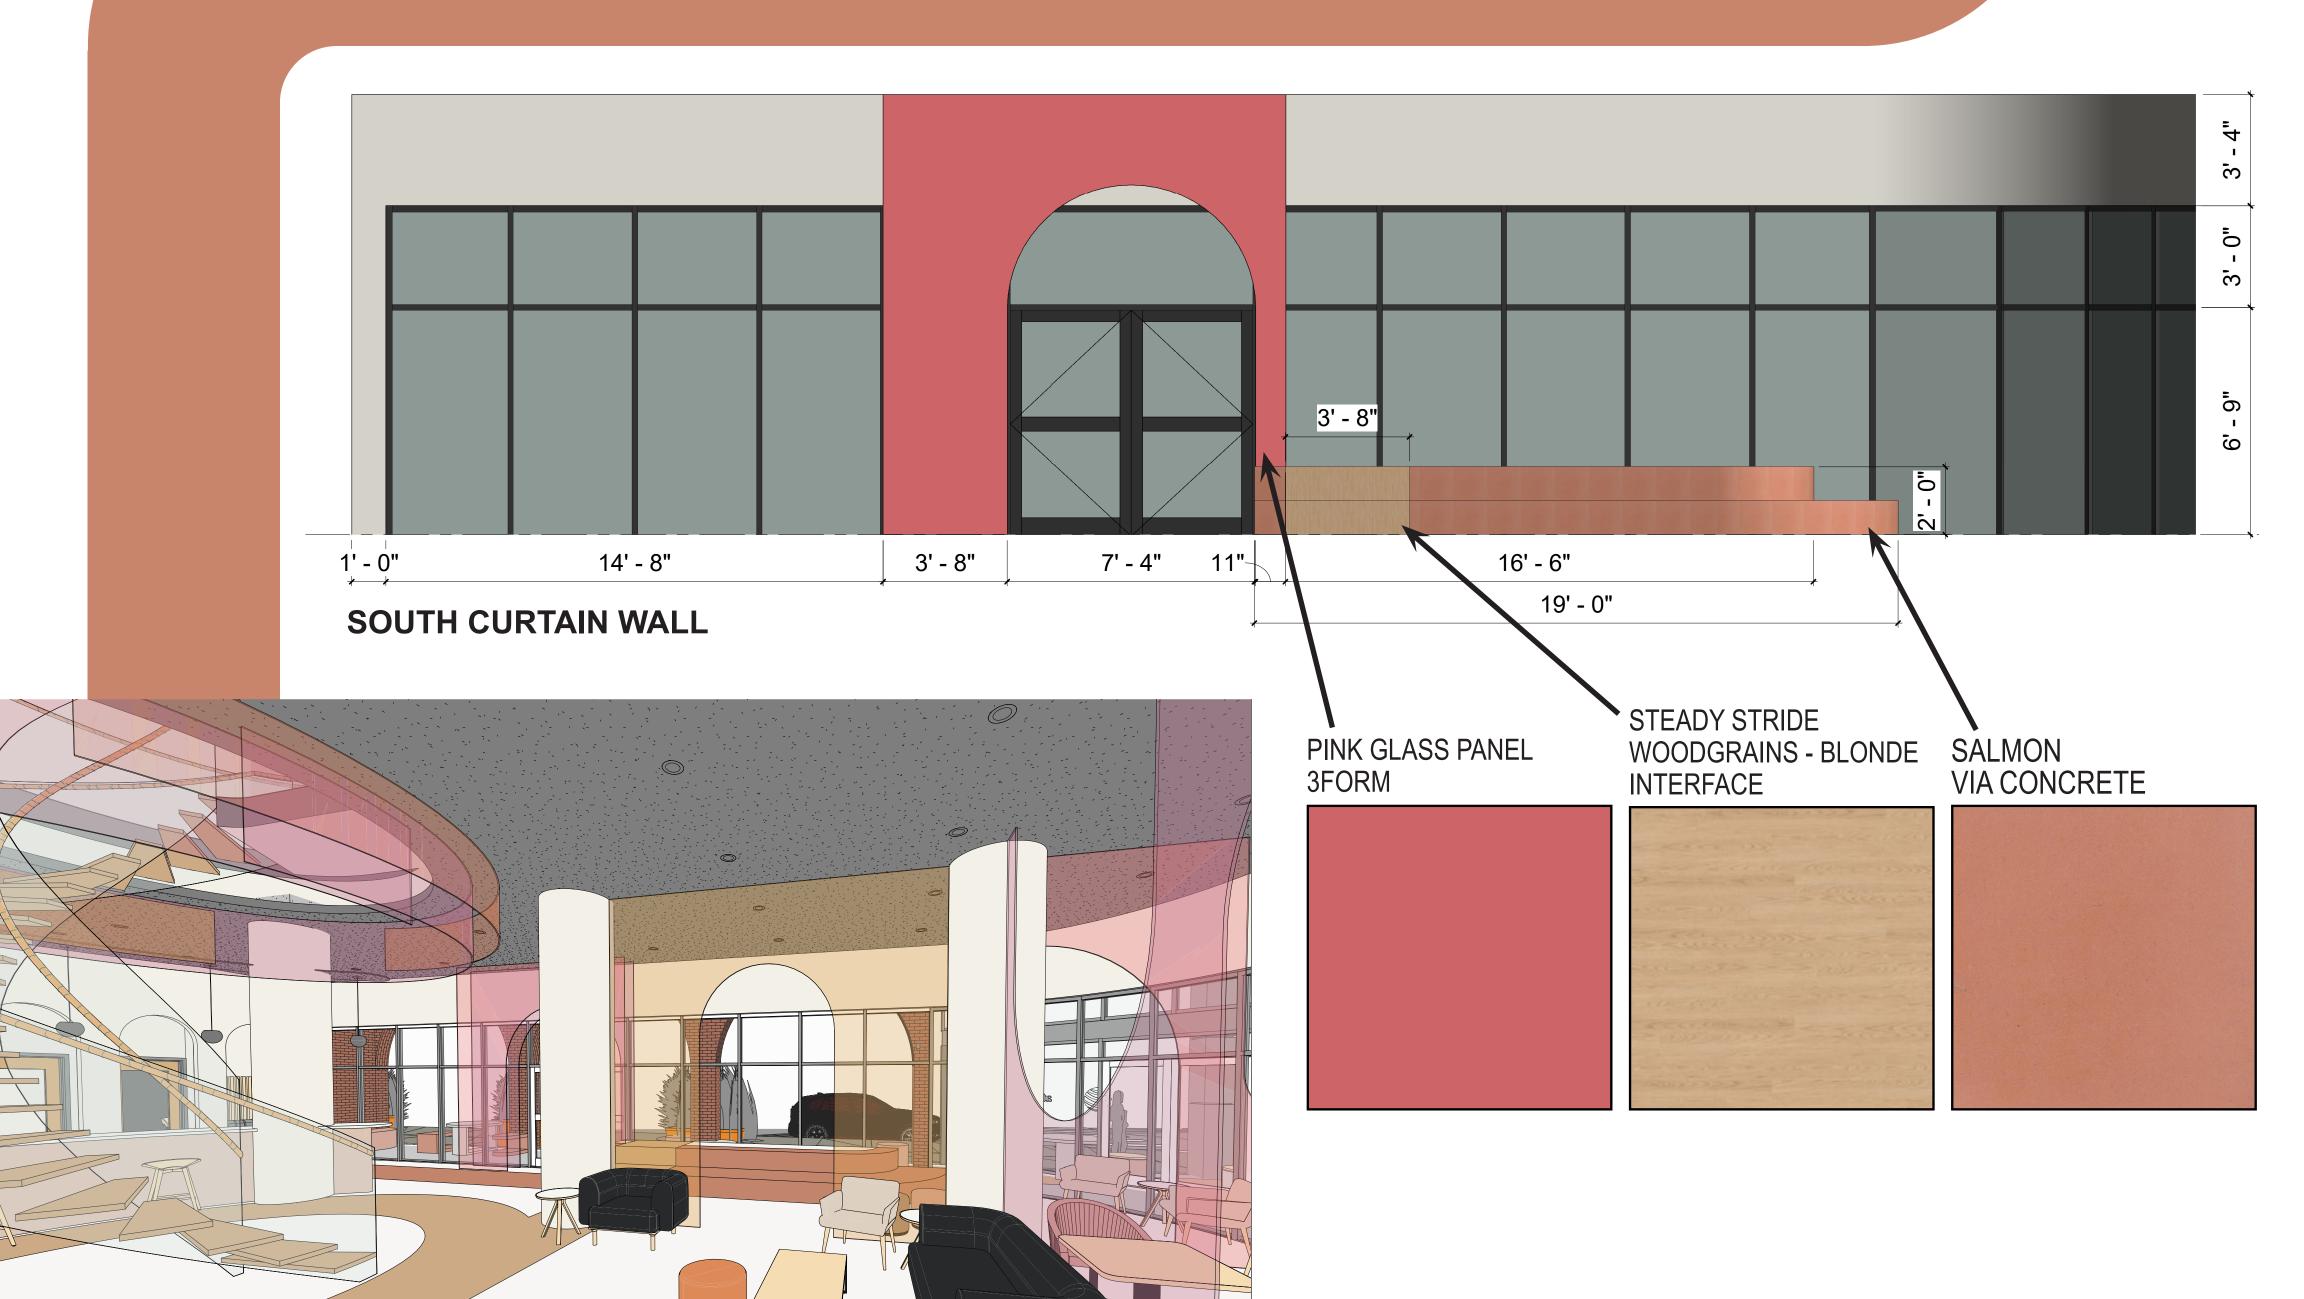

## ELEVATIONS

CAFE SEATING AREA

| specials                                                                                                                               |                                                | COFFEE                                                         |                                                          | non-coffee                                                                                                                                 |                                                | FOOD                                                                                                                                                 |                                                |
|----------------------------------------------------------------------------------------------------------------------------------------|------------------------------------------------|----------------------------------------------------------------|----------------------------------------------------------|--------------------------------------------------------------------------------------------------------------------------------------------|------------------------------------------------|------------------------------------------------------------------------------------------------------------------------------------------------------|------------------------------------------------|
| DRINKS  coconut seltzer mocha  hibiscus strawberry iced tea  lavender cafe con miel  pistachio latte  raspberry mocha  rose cappuccino | \$4.00                                         | americano cappuccino chai latte double espresso espresso latte | \$3.00<br>\$3.00<br>\$4.50<br>\$3.50<br>\$3.50<br>\$4.50 | TEA chai chamomile earl grey green lemon ice tea                                                                                           | \$3.00<br>\$3.00<br>\$3.00<br>\$3.00<br>\$3.50 | BAKERY bagel chocolate chip, cinnamon, everything, plain croissant loaf chocolate chip, cinnamon, pumpkin muffin blueberry, chocolate chip, cinnamon | \$2.50<br>\$2.00<br>\$2.00<br>\$2.50           |
| ruby cocoa iced latte sea salt iced coffee                                                                                             | \$4.00<br>\$4.00                               | macchiato<br>mocha<br>white mocha                              | \$4.50<br>\$4.50<br>\$4.50                               | smoothies  banana, mango, orange, pineapple, strawberry *flavors may be combined                                                           | \$4.50                                         | cookie chocolate chip, cinnamon, everything, plain brownie                                                                                           | \$2.00<br>\$2.00                               |
| FOOD bubble waffle ice cream key lime pie raspberry creme brulee lemon sugar cookie                                                    | \$4.00<br>\$3.00<br>\$3.00<br>\$3.00<br>\$2.00 | cold brew frappes caramel, cookies & cream, mocha, vanilla     | \$3.50<br>\$4.50                                         | OTHER hot chocolate dark or white  lemonade regular, blueberry, peach, strawberry  milkshake chocolate, peanut butter, strawberry, vanilla | \$3.50<br>\$2.50<br>\$4.50                     | sandwiches grilled cheese ham & swiss chicken caprese tomato mozzarella panini vegetable wrap                                                        | \$4.50<br>\$5.50<br>\$5.50<br>\$5.00<br>\$5.00 |