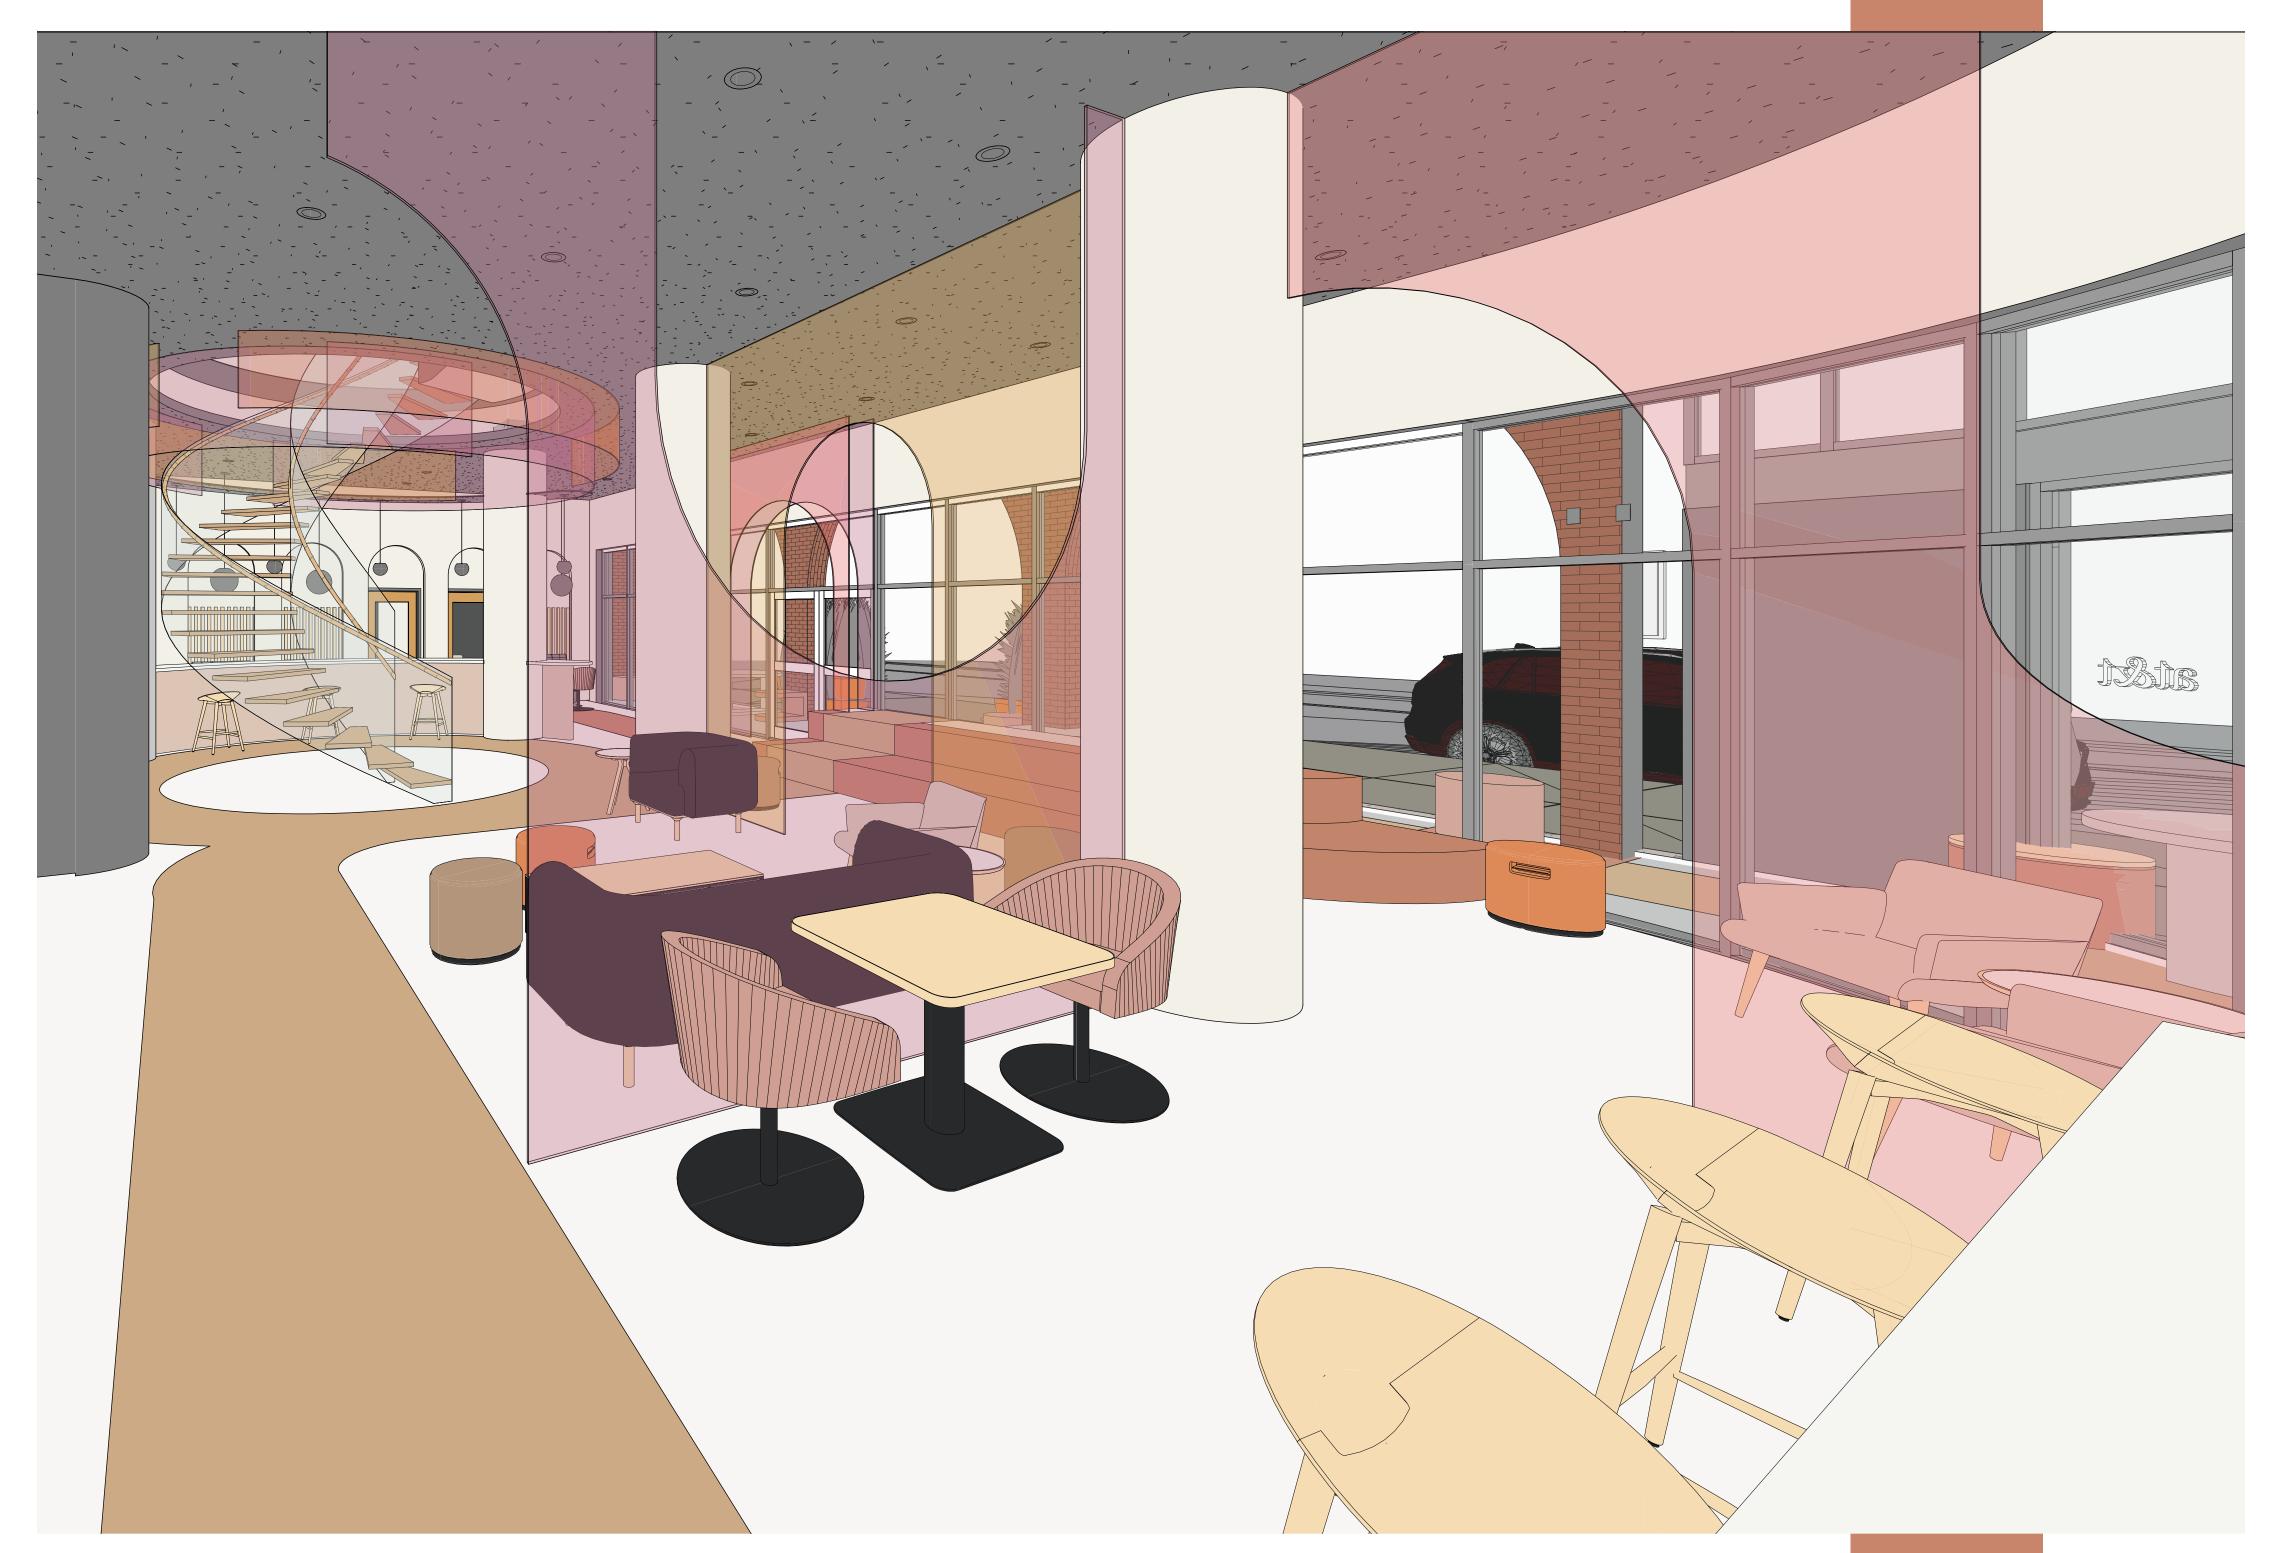

## ELEVATIONS

CAFE SEATING AREA

| specials                                                                                                                               |                                                | COFFEE                                                         |                                                          | non-coffee                                                                                                                                 |                                                | FOOD                                                                                                                                                 |                                                |
|----------------------------------------------------------------------------------------------------------------------------------------|------------------------------------------------|----------------------------------------------------------------|----------------------------------------------------------|--------------------------------------------------------------------------------------------------------------------------------------------|------------------------------------------------|------------------------------------------------------------------------------------------------------------------------------------------------------|------------------------------------------------|
| DRINKS  coconut seltzer mocha  hibiscus strawberry iced tea  lavender cafe con miel  pistachio latte  raspberry mocha  rose cappuccino | \$4.00                                         | americano cappuccino chai latte double espresso espresso latte | \$3.00<br>\$3.00<br>\$4.50<br>\$3.50<br>\$3.50<br>\$4.50 | TEA chai chamomile earl grey green lemon ice tea                                                                                           | \$3.00<br>\$3.00<br>\$3.00<br>\$3.00<br>\$3.50 | BAKERY bagel chocolate chip, cinnamon, everything, plain croissant loaf chocolate chip, cinnamon, pumpkin muffin blueberry, chocolate chip, cinnamon | \$2.50<br>\$2.00<br>\$2.00<br>\$2.50           |
| ruby cocoa iced latte sea salt iced coffee                                                                                             | \$4.00<br>\$4.00                               | macchiato<br>mocha<br>white mocha                              | \$4.50<br>\$4.50<br>\$4.50                               | smoothies  banana, mango, orange, pineapple, strawberry *flavors may be combined                                                           | \$4.50                                         | cookie chocolate chip, cinnamon, everything, plain brownie                                                                                           | \$2.00<br>\$2.00                               |
| FOOD bubble waffle ice cream key lime pie raspberry creme brulee lemon sugar cookie                                                    | \$4.00<br>\$3.00<br>\$3.00<br>\$3.00<br>\$2.00 | cold brew frappes caramel, cookies & cream, mocha, vanilla     | \$3.50<br>\$4.50                                         | OTHER hot chocolate dark or white  lemonade regular, blueberry, peach, strawberry  milkshake chocolate, peanut butter, strawberry, vanilla | \$3.50<br>\$2.50<br>\$4.50                     | sandwiches grilled cheese ham & swiss chicken caprese tomato mozzarella panini vegetable wrap                                                        | \$4.50<br>\$5.50<br>\$5.50<br>\$5.00<br>\$5.00 |