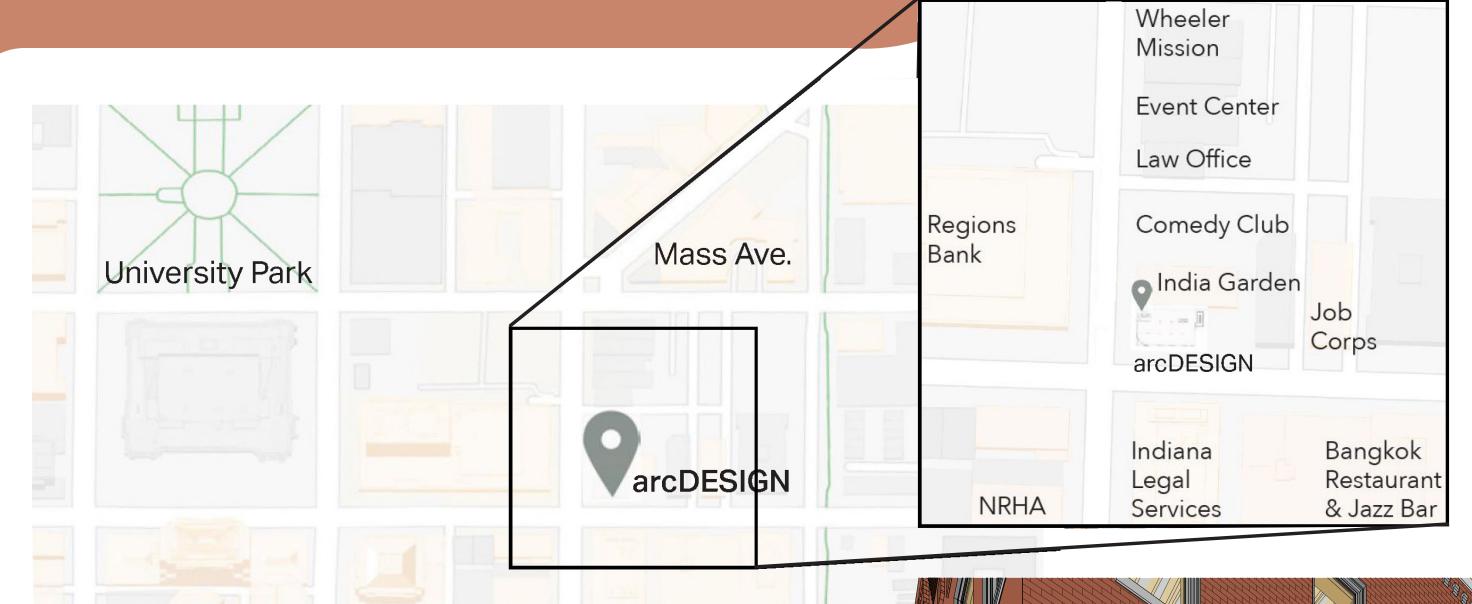

se, people, or anything else you need a break from.

Inspired by the quarantine experience:

- Stuck in one location
- Social isolation and loneliness
- Mental health struggles depression, anxiety

Focus: Creating an interactive, community-focused experience that meets the physical and emotional needs of every visitor.

Level 1: Café & gathering space

Level 2: Art gallery & "escape spaces" - a variety of themed rooms for individual or small group use

Level 3: Rent-able event space

Each room on the 2nd floor will have a unique environment based on a theme:

- Biophilia
- Destination
- Time period/event
- Creative expression rooms
- Color/light therapy

Temperature, audio, lighting, materials, and furniture choices will create a full sensory experience.









# SITE

Monument

Circle







## PLANS





## ELEVATIONS

CAFE SEATING AREA



| specials                                                                                                                               |                                                | COFFEE                                                         |                                                          | non-coffee                                                                                                                                 |                                                | FOOD                                                                                                                                                 |                                                |
|-----------------------------------------