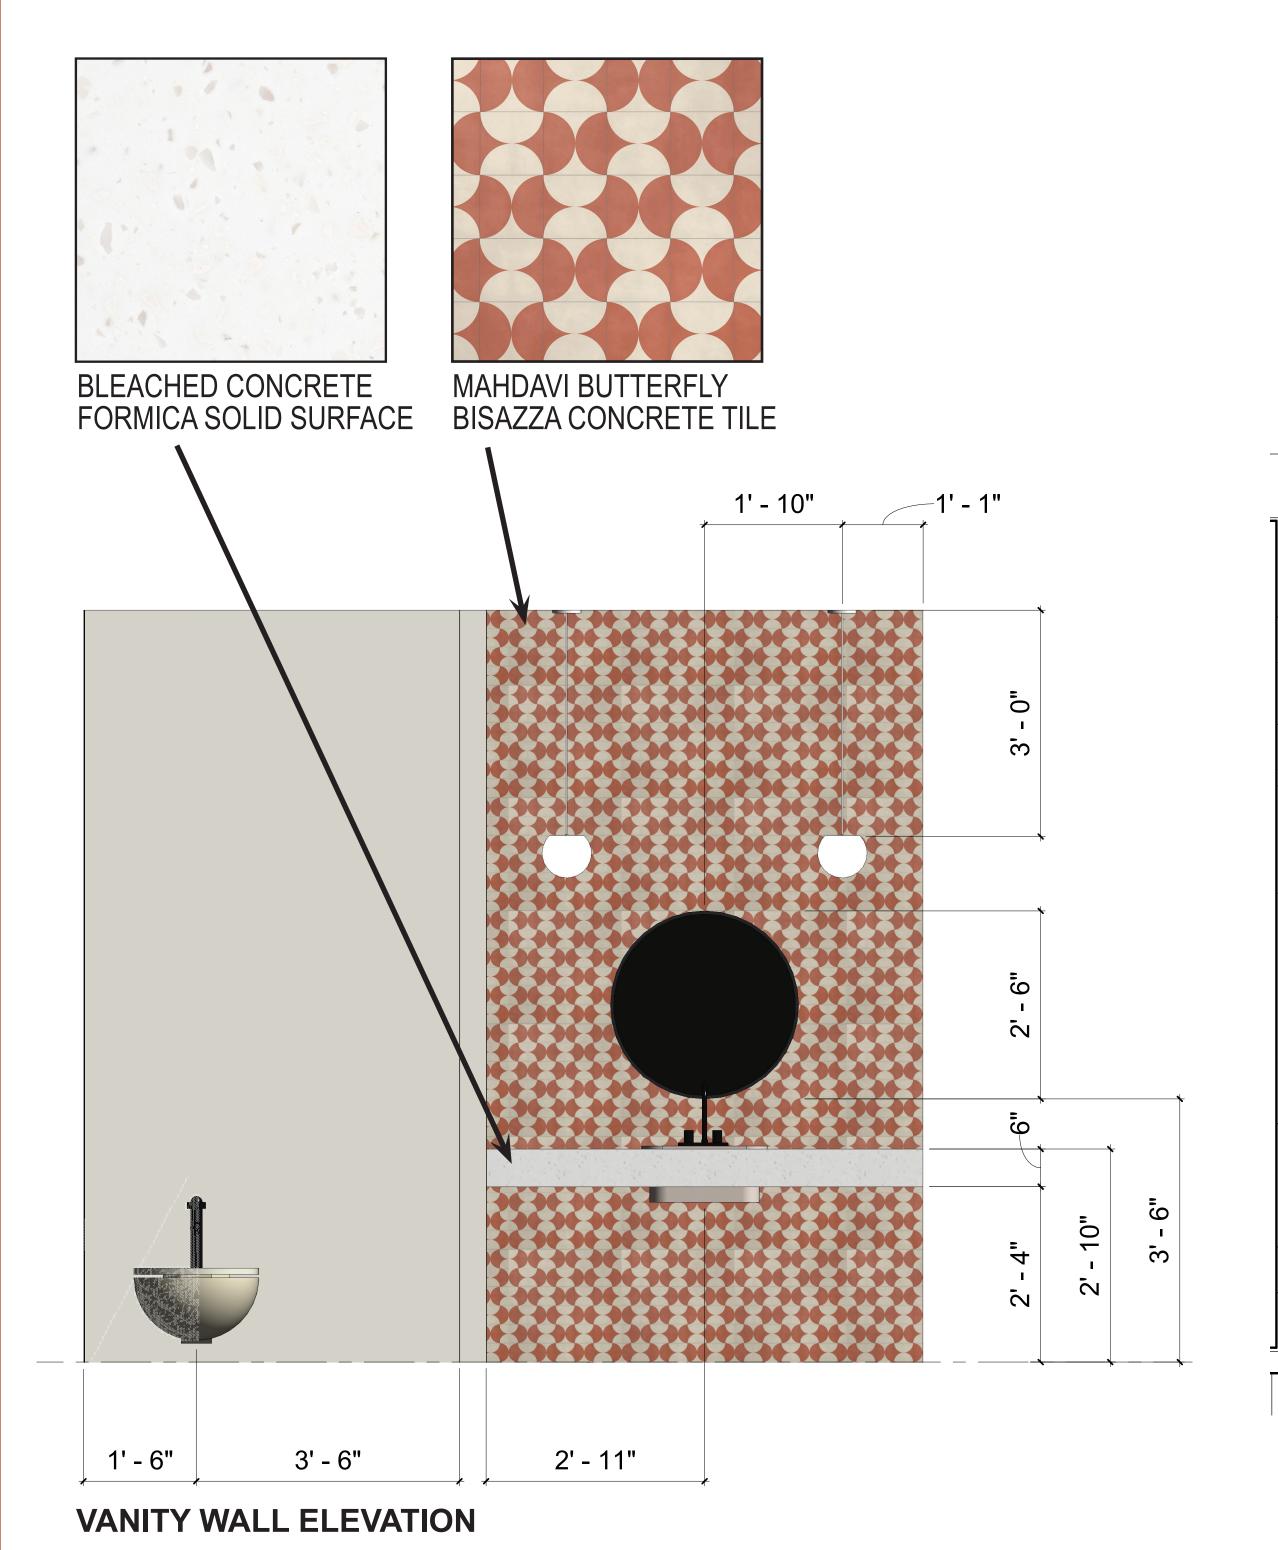

5' - 2" 3' - 6" R 2' - 6" 2' - 6" 5' - 2" 2' - 1" 3' - 0" 2' - 1"

**ENLARGED RESTROOM PLAN** 