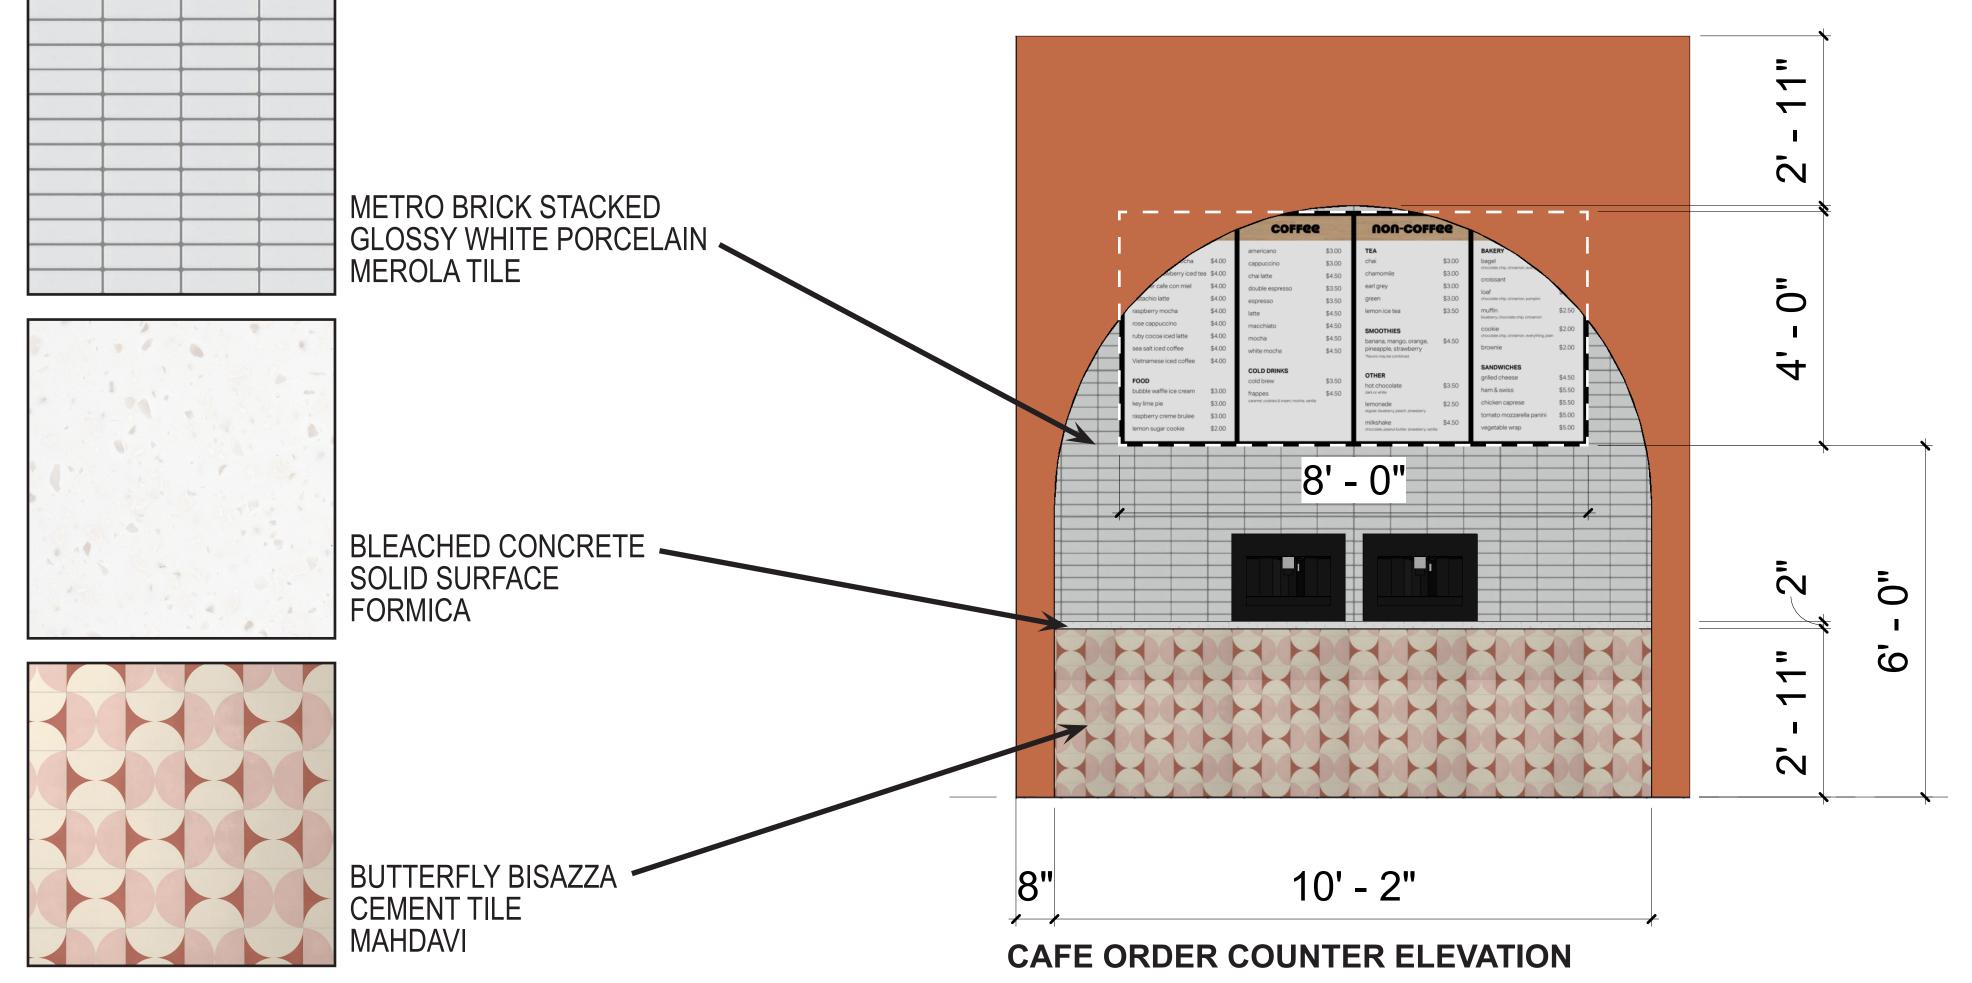

## ELEVATIONS

CAFE SEATING AREA

| specials                                                                                                                               |                                                | COFFEE                                                         |                                                          | non-coffee                                                                                                                                 |                                                | FOOD                                                                                                                                                 |                                                |
|----------------------------------------------------------------------------------------------------------------------------------------|------------------------------------------------|----------------------------------------------------------------|----------------------------------------------------------|--------------------------------------------------------------------------------------------------------------------------------------------|------------------------------------------------|------------------------------------------------------------------------------------------------------------------------------------------------------|------------------------------------------------|
| DRINKS  coconut seltzer mocha  hibiscus strawberry iced tea  lavender cafe con miel  pistachio latte  raspberry mocha  rose cappuccino | \$4.00                                         | americano cappuccino chai latte double espresso espresso latte | \$3.00<br>\$3.00<br>\$4.50<br>\$3.50<br>\$3.50<br>\$4.50 | TEA chai chamomile earl grey green lemon ice tea                                                                                           | \$3.00<br>\$3.00<br>\$3.00<br>\$3.00<br>\$3.50 | BAKERY bagel chocolate chip, cinnamon, everything, plain croissant loaf chocolate chip, cinnamon, pumpkin muffin blueberry, chocolate chip, cinnamon | \$2.50<br>\$2.00<br>\$2.00<br>\$2.50           |
| ruby cocoa iced latte sea salt iced coffee                                                                                             | \$4.00<br>\$4.00                               | macchiato<br>mocha<br>white mocha                              | \$4.50<br>\$4.50<br>\$4.50                               | smoothies  banana, mango, orange, pineapple, strawberry *flavors may be combined                                                           | \$4.50                                         | cookie chocolate chip, cinnamon, everything, plain brownie                                                                                           | \$2.00<br>\$2.00                               |
| FOOD bubble waffle ice cream key lime pie raspberry creme brulee lemon sugar cookie                                                    | \$4.00<br>\$3.00<br>\$3.00<br>\$3.00<br>\$2.00 | cold brew frappes caramel, cookies & cream, mocha, vanilla     | \$3.50<br>\$4.50                                         | OTHER hot chocolate dark or white  lemonade regular, blueberry, peach, strawberry  milkshake chocolate, peanut butter, strawberry, vanilla | \$3.50<br>\$2.50<br>\$4.50                     | sandwiches grilled cheese ham & swiss chicken caprese tomato mozzarella panini vegetable wrap                                                        | \$4.50<br>\$5.50<br>\$5.50<br>\$5.00<br>\$5.00 |