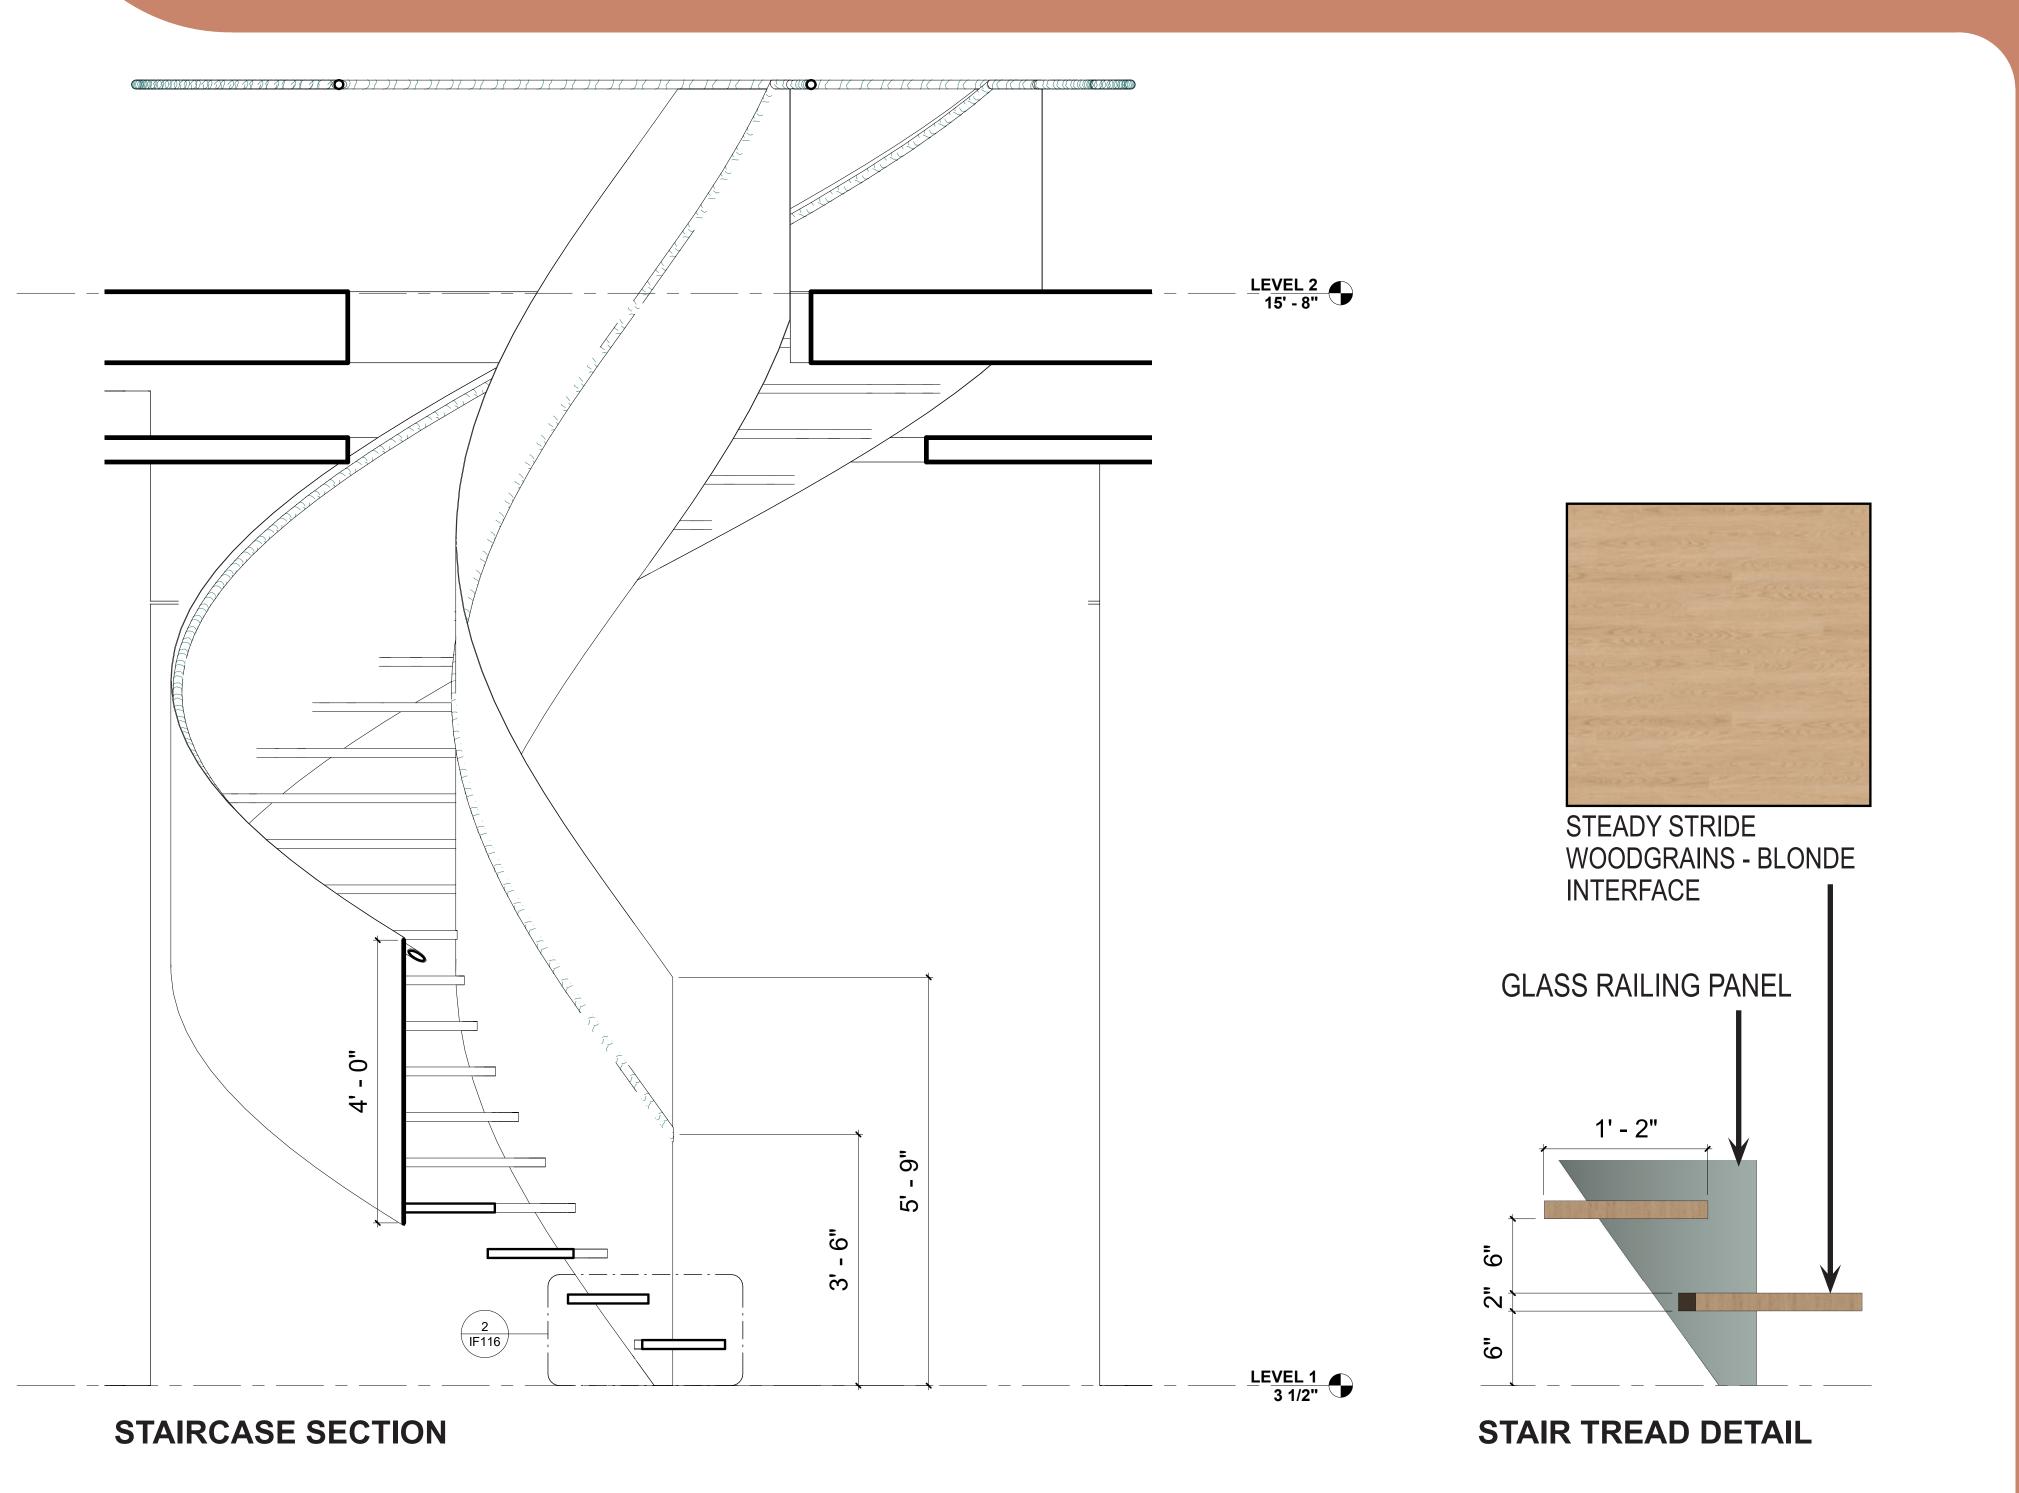

eam key lime pie raspberry creme brulee lemon sugar cookie                                                    | \$4.00<br>\$3.00<br>\$3.00<br>\$3.00<br>\$2.00 | cold brew frappes caramel, cookies & cream, mocha, vanilla     | \$3.50<br>\$4.50                                         | OTHER hot chocolate dark or white  lemonade regular, blueberry, peach, strawberry  milkshake chocolate, peanut butter, strawberry, vanilla | \$3.50<br>\$2.50<br>\$4.50                     | sandwiches grilled cheese ham & swiss chicken caprese tomato mozzarella panini vegetable wrap                                                        | \$4.50<br>\$5.50<br>\$5.50<br>\$5.00<br>\$5.00 |







5' - 2" 3' - 6" R 2' - 6" 2' - 6" 5' - 2" 2' - 1" 3' - 0" 2' - 1"

**ENLARGED RESTROOM PLAN** 

## CENTRAL STAIRCASE





SINGLE OCCUPANCY ESCAPE SPACE



#### **STEELCASE**









BOLIA C3 ARMCHAIR

BOLIA ABBY ARMCHAIR

**BOLIA ABBY SOFA 2-SEAT** 



BOLIA POSEA SIDE TABLE





**BLU DOT** 



DOG DAYS 2-SEAT SOFA

DIPLOMAT SLEEPER SOFA

#### **HERMAN MILLER**







SWOOP OTTOMAN



**HAWORTH** 

COLLABORATE LOUNGE CHAIR

#### **PHILLY**



### **DAVIS**



ARIEL CHAIR - 4 LEG



MUSE BARSTOOL



NORA COFFEE TABLE