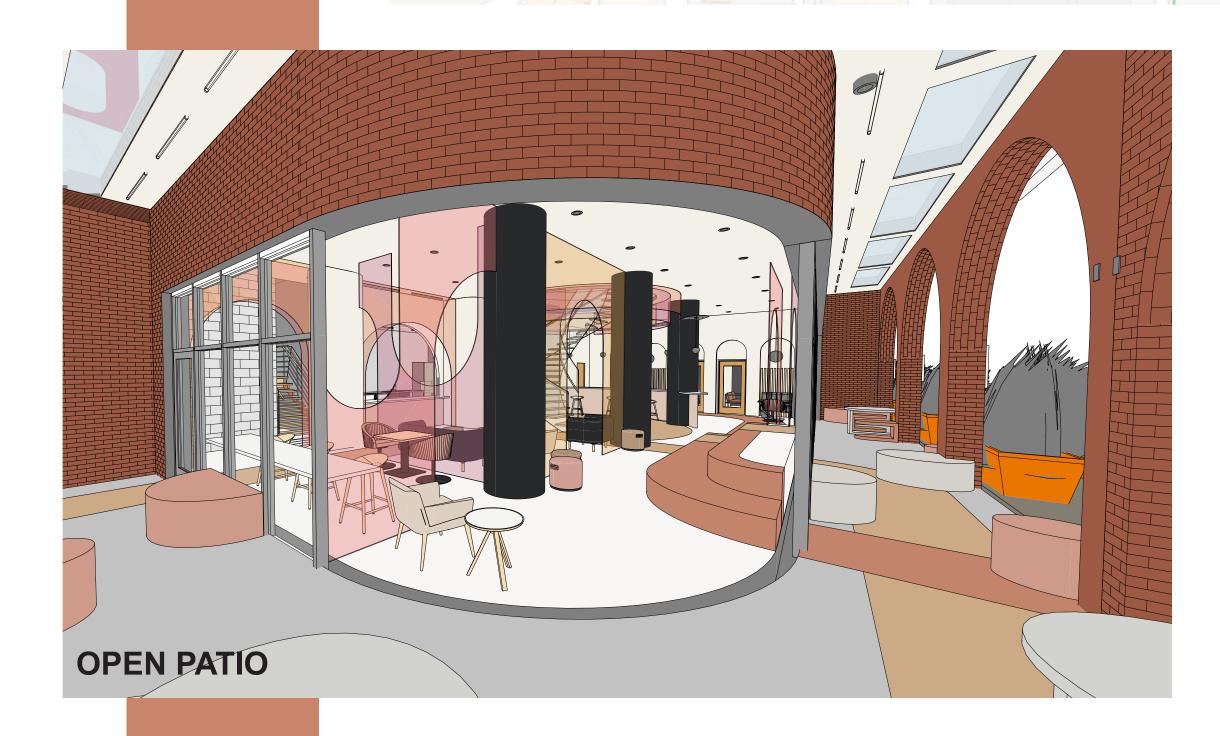

Level 1: Café & gathering space

Level 2: Art gallery & "escape spaces" - a variety of themed rooms for individual or small group use

Level 3: Rent-able event space

Each room on the 2nd floor will have a unique environment based on a theme:

- Biophilia
- Destination
- Time period/event
- Creative expression rooms
- Color/light therapy

Temperature, audio, lighting, materials, and furniture choices will create a full sensory experience.