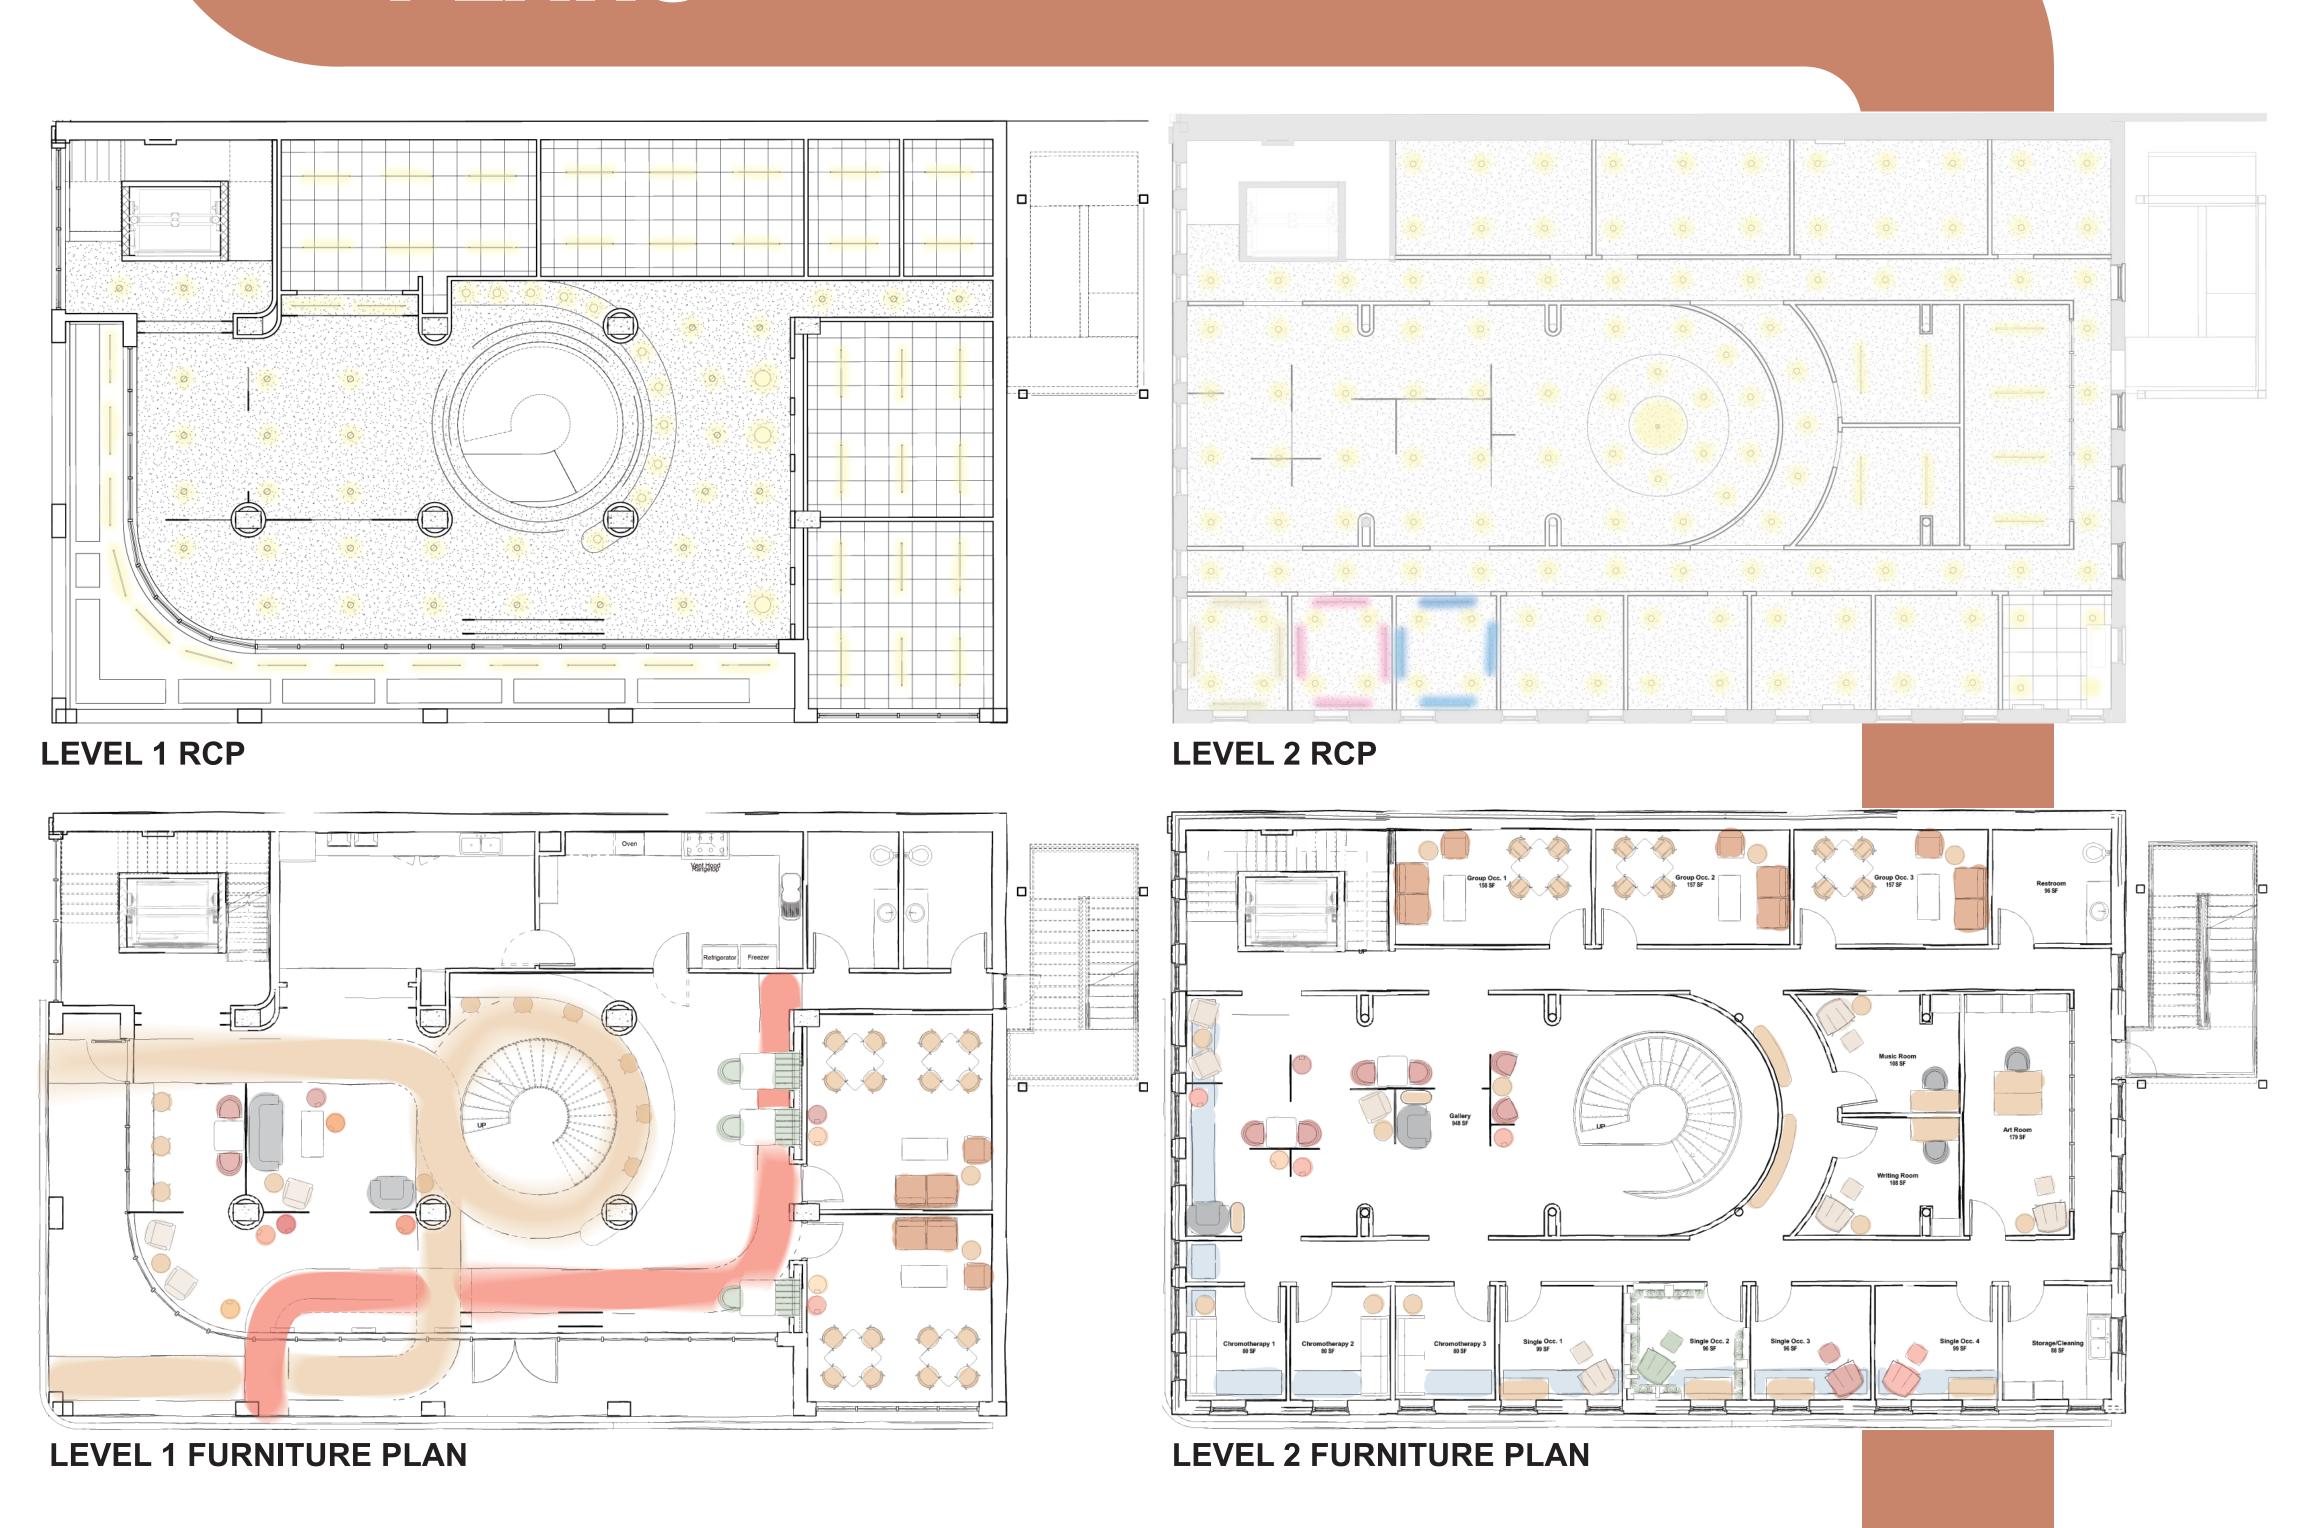

Level 1: Café & gathering space

Level 2: Art gallery & "escape spaces" - a variety of themed rooms for individual or small group use

Level 3: Rent-able event space

Each room on the 2nd floor will have a unique environment based on a theme:

## PLANS