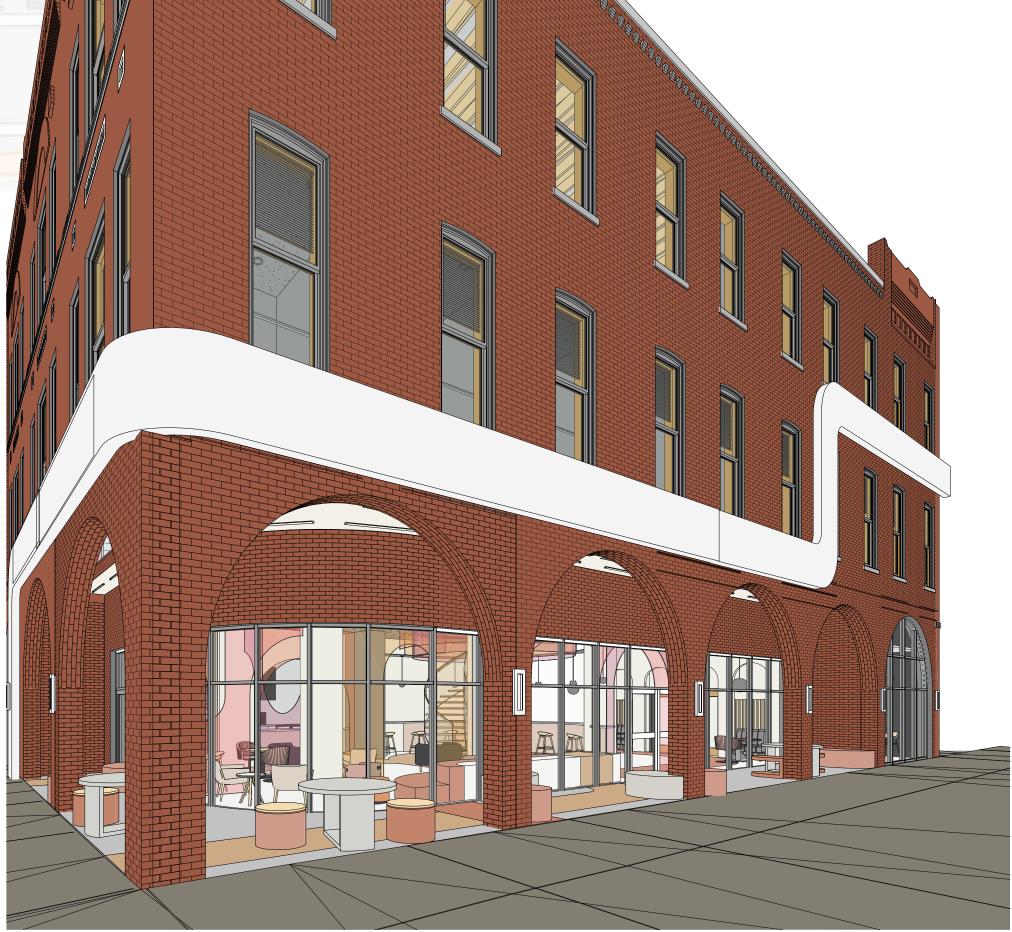

Level 1: Café & gathering space

Level 2: Art gallery & "escape spaces" - a variety of themed rooms for individual or small group use

Level 3: Rent-able event space

Each room on the 2nd floor will have a unique environment based on a theme: